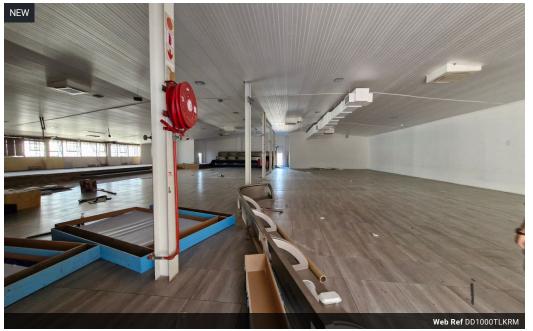

# Rare piece of warehouse stock available in the heart of Kramerville , with showroom potential

Now available to let in the heart of Kramerville, this rare warehouse offering presents a unique opportunity for businesses seeking premium space with showroom potential. Boasting a generous 1,000m<sup>2</sup> open-plan floor layout, the property is ideal for a range of uses including distribution, light manufacturing, or a stylish showroom setup.

The warehouse features an on-grade roller shutter door for convenient access, along with dedicated yard space for loading, parking, or outdoor storage. Located in one of Sandton's most vibrant commercial nodes, this space offers excellent visibility and

#### Interior

Floor Loading Cap. Air Conditioning Power 3 Phase Power Amps 10 Tn/m<sup>2</sup>

Yes

Yes

200

Exterior Open Parking Bays Sizes Floor Size Land Size Building Height

1,000m² 2,500m² 7m