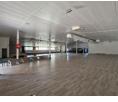

# Rare piece of warehouse stock available in the heart of Kramerville , with showroom potential

Now available to let in the heart of Kramerville, this rare warehouse offering presents a unique opportunity for businesses seeking premium space with showroom potential. Boasting a generous 1,000m<sup>2</sup> open-plan floor layout, the property is ideal for a range of uses including distribution, light manufacturing, or a stylish showroom setup.

#### Interior

Floor Loading Cap. Air Conditioning Power 3 Phase Power Amps 10 Tn/m<sup>2</sup>

Yes

Yes

200

Exterior Open Parking Bays Sizes Floor Size Land Size Building Height

1,000m² 2,500m² 7m