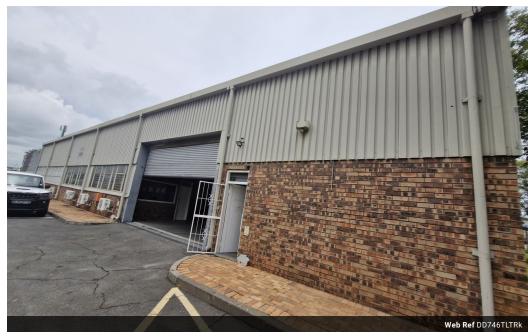

## Free standing warehouse in secure industrial park

Located in the sought-after Tripark Industrial Park in Kelvin, Sandton, this versatile warehouse offers a prime industrial space with excellent accessibility. The facility features two on-grade roller shutter doors, providing seamless loading and offloading. A common paved yard allows for easy truck maneuverability, ensuring efficient logistics operations. The warehouse is wellmaintained and designed to accommodate a variety of industrial and storage needs.

With a power supply of 250 amps, this property is ideal for businesses requiring high electrical capacity for manufacturing or warehousing. Its strategic location offers quick access to major routes such as the M1 and N3 highways, connecting you to key