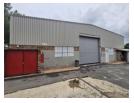

## Free standing warehouse in secure industrial park

Located in the sought-after Tripark Industrial Park in Kelvin, Sandton, this versatile warehouse offers a prime industrial space with excellent accessibility. The facility features two on-grade roller shutter doors, providing seamless loading and offloading. A common paved yard allows for easy truck maneuverability, ensuring efficient logistics operations. The warehouse is wellmaintained and designed to accommodate a variety of industrial and storage needs.

With a power supply of 250 amps, this property is ideal for businesses requiring high electrical capacity for manufacturing or warehousing. Its strategic location offers quick access to major routes such as the M1 and N3 highways, connecting you to key