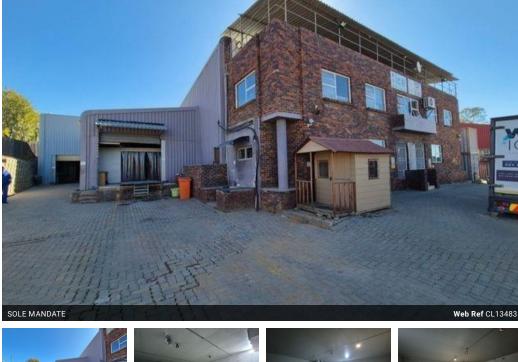

## Versatile Cold Storage Warehouse To Let in Prime Eastgate, Sandton

Discover a rare industrial gem in Eastgate, Sandton—this freestanding warehouse offers a perfect blend of flexibility, cold storage capability, and operational efficiency. With multiple roller shutter doors for seamless access, the layout is ideal for distribution, light manufacturing, or temperature-sensitive storage and logistics.

The facility is fitted with isopanels and a built-in refrigeration unit, making it move-in ready for cold chain operators. Strategically positioned near major transport routes, this sought-after location ensures excellent connectivity across Johannesburg. Don't miss