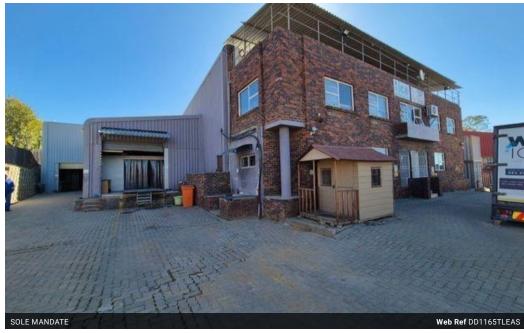

## Sought after industrial space in Eastgate Sandton forsale

This freestanding warehouse in Eastgate, Sandton offers exceptional functionality and versatility, ideal for cold storage, distribution, or light manufacturing operations. The facility features multiple roller shutter doors for seamless loading and offloading, ensuring efficient logistics and workflow. Its design supports easy vehicle access and high operational productivity.

Equipped with isopanels and a built-in refrigeration unit, the property is well-suited for temperature-controlled storage needs. The warehouse's layout allows for flexible usage, and its strategic location provides quick access to major routes, making it a prime

## Features

Zoning Industrial

Interior

Floor Loading Cap. Air Conditioning Power 3 Phase Power Amps 10 Tn/m² Yes Yes 200 **Sizes** Floor Size

Land Size Building Height 1,165m<sup>2</sup> 2,000m<sup>2</sup> 8m