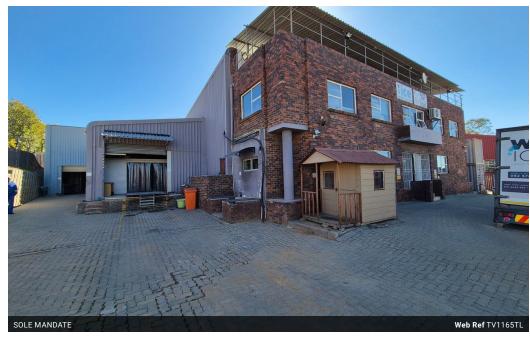

## Versatile Free-Standing Warehouse with Cold Room in Prime Marlboro/Eastgate Location

This free-standing industrial property in the sought-after Eastgate Extension/Marlboro area offers a flexible solution for a range of business operations. The well-maintained warehouse boasts excellent height, abundant natural light, and a strong 200-amp three-phase power supply. A standout feature is the 370m² cold room, which can be retained or removed to suit your operational needs. Two large roller shutter doors provide easy access into a paved yard, perfect for loading and offloading.

The 336m² office component is clean and functional, complete with staff ablutions and a canteen, ensuring a comfortable and efficient work environment. Strategically located between the N3 and M1 highways, this property offers excellent access to key