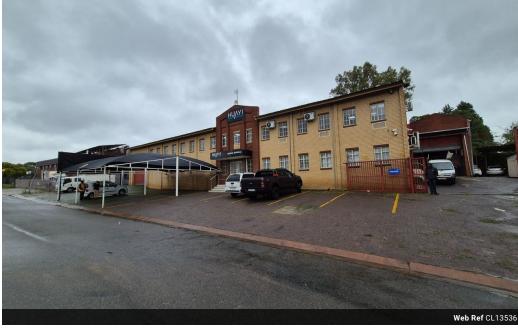

## Versatile 1,666m<sup>2</sup> Warehouse & Office Facility in Prime Sandton Location

Position your business for success with this well-equipped 1,666m² industrial property in the sought-after Eastgate area of Sandton. The warehouse features three roller shutter doors, 150 amps of three-phase power, excellent height, and a full sprinkler system—making it ideal for warehousing, manufacturing, or distribution operations.

Complementing the warehouse is a 561m² air-conditioned office component, offering modern, functional workspace for admin and management teams. Conveniently located between the N3 and M1 highways, the property provides exceptional access to key

## Features

Zoning Industrial

 Interior
 Exterior
 Sizes

 Power 3 Phase
 Yes
 Covered Parking Bays
 8
 Floor Size
 1,666m²

 Power Amps
 150
 Open Parking Bays
 12
 Land Size
 2,000m²