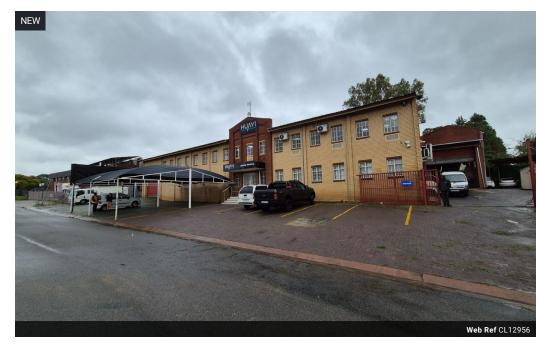

## Standalone Industrial Facility in Eastgate, Sandton - Ideal for Manufacturing or Distribution

Position your business in the heart of Eastgate, Sandton, with this well-maintained 1,666m² free-standing warehouse and office facility. Designed for functionality, the property features three roller shutter doors, a 150-amp three-phase power supply, a full sprinkler system, and excellent internal height, making it ideal for manufacturing, warehousing, or distribution.

The office component spans 561m² and includes neat, air-conditioned spaces for staff comfort and productivity. Located between the N3 and M1 highways, this property offers excellent access to key transport routes and major business nodes. A rare