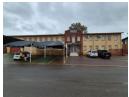

## Standalone Industrial Facility in Eastgate, Sandton - Ideal for Manufacturing or Distribution

Position your business in the heart of Eastgate, Sandton, with this well-maintained 1,666m² free-standing warehouse and office facility. Designed for functionality, the property features three roller shutter doors, a 150-amp three-phase power supply, a full sprinkler system, and excellent internal height, making it ideal for manufacturing, warehousing, or distribution.

The office component spans 561m² and includes neat, air-conditioned spaces for staff comfort and productivity. Located between the N3 and M1 highways, this property offers excellent access to key transport routes and major business nodes. A rare