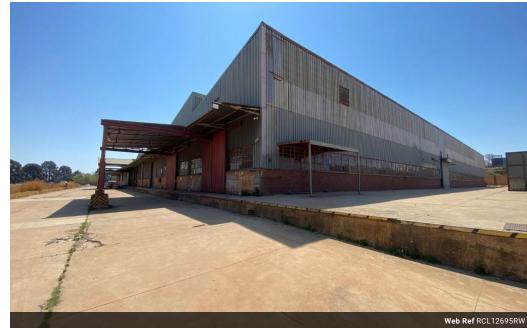

## 13,000m<sup>2</sup> Power-Equipped Warehouse on 49,900m<sup>2</sup> Stand – Cranes, Yard & Expansion Potential

Unlock exceptional potential with this massive 13,000m<sup>2</sup> open-plan warehouse, set on an expansive 49,900m<sup>2</sup> stand. Ideal for manufacturing, warehousing, or distribution, the property offers a seamless layout that supports efficient workflows and future scalability-making it perfect for businesses poised for growth.

With a spacious yard for easy truck movement, high roller shutter doors, and top-tier industrial infrastructure, this facility is built for performance. It comes fully equipped with a 5-ton and 3-ton crane, plus a powerful 800 kVA three-phase power supply—ready to handle even the most intensive operations. Don't miss this rare opportunity to secure a high-capacity industrial hub. Contact us