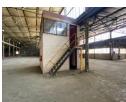

## 13,000m<sup>2</sup> Power-Equipped Warehouse on 49,900m<sup>2</sup> Stand – Cranes, Yard & Expansion Potential

Unlock exceptional potential with this massive 13,000m<sup>2</sup> open-plan warehouse, set on an expansive 49,900m<sup>2</sup> stand. Ideal for manufacturing, warehousing, or distribution, the property offers a seamless layout that supports efficient workflows and future scalability-making it perfect for businesses poised for growth.

With a spacious yard for easy truck movement, high roller shutter doors, and top-tier industrial infrastructure, this facility is built for performance. It comes fully equipped with a 5-ton and 3-ton crane, plus a powerful 800 kVA three-phase power supply—ready to handle even the most intensive operations. Don't miss this rare opportunity to secure a high-capacity industrial hub. Contact us