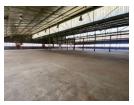

## 13,000m<sup>2</sup> Power-Equipped Warehouse on 49,900m<sup>2</sup> Stand – Cranes, Yard & Expansion Potential

Unlock exceptional potential with this massive 13,000m<sup>2</sup> open-plan warehouse, set on an expansive 49,900m<sup>2</sup> stand. Ideal for manufacturing, warehousing, or distribution, the property offers a seamless layout that supports efficient workflows and future scalability-making it perfect for businesses poised for growth.

With a spacious yard for easy truck movement, high roller shutter doors, and top-tier industrial infrastructure, this facility is built for performance. It comes fully equipped with a 5-ton and 3-ton crane, plus a powerful 800 kVA three-phase power supply—ready to handle even the most intensive operations. Don't miss this rare opportunity to secure a high-capacity industrial hub. Contact us