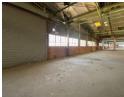

## 13,000m<sup>2</sup> Power-Equipped Warehouse on 49,900m<sup>2</sup> Stand – Cranes, Yard & Expansion Potential

Unlock exceptional potential with this massive 13,000m<sup>2</sup> open-plan warehouse, set on an expansive 49,900m<sup>2</sup> stand. Ideal for manufacturing, warehousing, or distribution, the property offers a seamless layout that supports efficient workflows and future scalability-making it perfect for businesses poised for growth.

With a spacious yard for easy truck movement, high roller shutter doors, and top-tier industrial infrastructure, this facility is built for performance. It comes fully equipped with a 5-ton and 3-ton crane, plus a powerful 800 kVA three-phase power supply—ready to handle even the most intensive operations. Don't miss this rare opportunity to secure a high-capacity industrial hub. Contact us