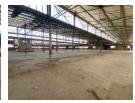

## 13,000m<sup>2</sup> Power-Equipped Warehouse on 49,900m<sup>2</sup> Stand – Cranes, Yard & Expansion Potential

Unlock exceptional potential with this massive 13,000m<sup>2</sup> open-plan warehouse, set on an expansive 49,900m<sup>2</sup> stand. Ideal for manufacturing, warehousing, or distribution, the property offers a seamless layout that supports efficient workflows and future scalability-making it perfect for businesses poised for growth.

With a spacious yard for easy truck movement, high roller shutter doors, and top-tier industrial infrastructure, this facility is built for performance. It comes fully equipped with a 5-ton and 3-ton crane, plus a powerful 800 kVA three-phase power supply—ready to handle even the most intensive operations. Don't miss this rare opportunity to secure a high-capacity industrial hub. Contact us