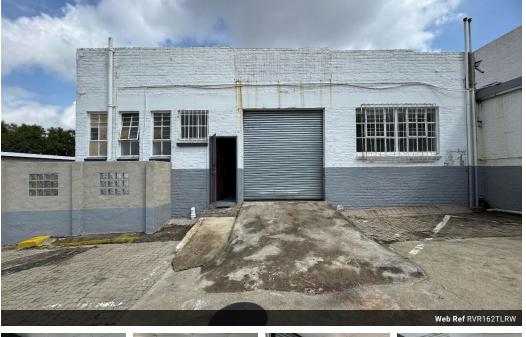

# Secure 162m<sup>2</sup> Industrial Unit in Technikon, Roodepoort – Ideal for Light Industrial or Storage Use

This well-positioned 162m<sup>2</sup> unit is located in a secure industrial park in the sought-after Technikon area of Roodepoort, offering businesses a safe, accessible, and functional space. A convenient roller shutter door allows for smooth deliveries and operations, while the open-plan layout is perfect for storage or light industrial work. A fully equipped kitchen and bathroom add to the everyday convenience.

The unit also features dedicated office space with plenty of natural light, providing a comfortable setting for admin tasks or client meetings. With a clean, well-maintained interior and reliable security in place, this unit is an excellent choice for businesses looking