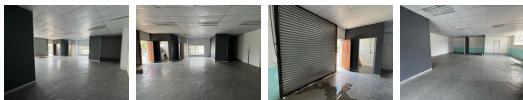

# Secure 162m<sup>2</sup> Industrial Unit in Technikon, Roodepoort – Ideal for Light Industrial or Storage Use

This well-positioned 162m<sup>2</sup> unit is located in a secure industrial park in the sought-after Technikon area of Roodepoort, offering businesses a safe, accessible, and functional space. A convenient roller shutter door allows for smooth deliveries and operations, while the open-plan layout is perfect for storage or light industrial work. A fully equipped kitchen and bathroom add to the everyday convenience.

The unit also features dedicated office space with plenty of natural light, providing a comfortable setting for admin tasks or client meetings. With a clean, well-maintained interior and reliable security in place, this unit is an excellent choice for businesses looking