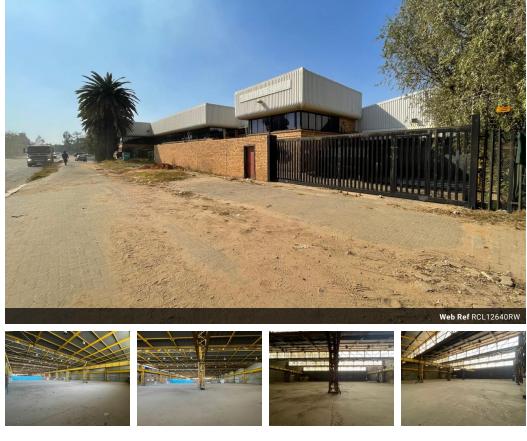

## Spacious 4,400m<sup>2</sup> Industrial Facility in Stormill, Roodepoort – Ideal for Warehousing or Manufacturin

Position your business for success with this expansive 4,400m<sup>2</sup> industrial property located in the sought-after Stormill Extension, Roodepoort. Featuring a large roller shutter door for seamless loading and unloading, the warehouse is perfectly suited for logistics, manufacturing, or storage operations. The layout includes functional office space, ensuring a smooth flow between administrative and industrial activity.

With ample three-phase power, modern staff facilities, excellent height, and natural light throughout, this property is designed to handle demanding operational needs. Situated in a key industrial zone with easy access to major routes, it's a practical and

## Features

Zoning Industrial

Interior Power 3 Phase Power Amps

Yes

1500

Exterior Open Parking Bays **Sizes** Floor Size Land Size

4,400m<sup>2</sup> 4,400m<sup>2</sup>