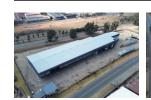

### 4165sqm Warehouse / Workshop For Sale

This quality industrial property offers a total building size of 4,165sqm, ideally suited for warehousing, manufacturing, or logistics operations. Positioned on a 12,560sqm stand with excellent exposure along Main Reef Road, it provides outstanding access and functionality.

Breakdown of Space:

Workshop: 3,332sqm of open, high-volume space

Offices: 833sqm of neat, fully air-conditioned A-grade office space

Spares Department: 1,300sqm spread over two floors - ideal for parts storage or support functions

Key Features:

26 roller shutter doors allow for smooth and efficient goods movement

Good truck access and ample yard space for turning and parking

1 Tn/m<sup>2</sup>

Yes

Yes

450

#### Zoning Industrial

Interior

Floor Loading Cap. Air Conditioning Power 3 Phase Power Amps Exterior Security

Yes

Sizes Floor Size Land Size Building Height

4,165m<sup>2</sup> 12,560m<sup>2</sup> 8m