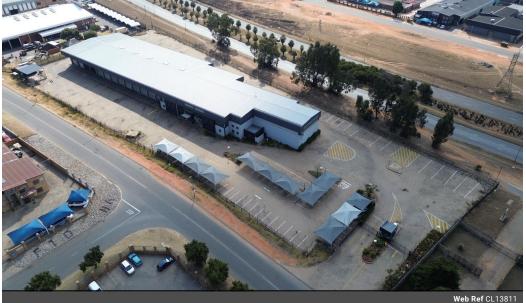

### 4165sqm Warehouse / Workshop For Sale

This quality industrial property offers a total building size of 4,165sqm, ideally suited for warehousing, manufacturing, or logistics operations. Positioned on a 12,560sqm stand with excellent exposure along Main Reef Road, it provides outstanding access and functionality.

Breakdown of Space:

Workshop: 3,332sqm of open, high-volume space

Offices: 833sqm of neat, fully air-conditioned A-grade office space

Spares Department: 1,300sqm spread over two floors - ideal for parts storage or support functions

Key Features:

26 roller shutter doors allow for smooth and efficient goods movement

Good truck access and ample yard space for turning and parking

1 Tn/m<sup>2</sup>

Yes

Yes

450

#### Zoning Industrial

Interior

Floor Loading Cap. Air Conditioning Power 3 Phase Power Amps Exterior Security

Yes

Sizes Floor Size Land Size Building Height

4,165m<sup>2</sup> 12,560m<sup>2</sup> 8m