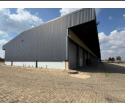

### 4165sqm Warehouse / Workshop For Sale

This quality industrial property offers a total building size of 4,165sqm, ideally suited for warehousing, manufacturing, or logistics operations. Positioned on a 12,560sqm stand with excellent exposure along Main Reef Road, it provides outstanding access and functionality.

Breakdown of Space:

Workshop: 3,332sqm of open, high-volume space

Offices: 833sqm of neat, fully air-conditioned A-grade office space

Spares Department: 1,300sqm spread over two floors - ideal for parts storage or support functions

Key Features:

26 roller shutter doors allow for smooth and efficient goods movement

Good truck access and ample yard space for turning and parking

1 Tn/m<sup>2</sup>

Yes

Yes

450