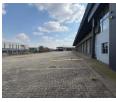

### 4165sqm Warehouse / Workshop For Sale

This quality industrial property offers a total building size of 4,165sqm, ideally suited for warehousing, manufacturing, or logistics operations. Positioned on a 12,560sqm stand with excellent exposure along Main Reef Road, it provides outstanding access and functionality.

Breakdown of Space:

Workshop: 3,332sqm of open, high-volume space

Offices: 833sqm of neat, fully air-conditioned A-grade office space

Spares Department: 1,300sqm spread over two floors - ideal for parts storage or support functions

Key Features:

26 roller shutter doors allow for smooth and efficient goods movement

Good truck access and ample yard space for turning and parking

1 Tn/m<sup>2</sup>

Yes

Yes

450

#### Zoning Industrial

Interior

Floor Loading Cap. Air Conditioning Power 3 Phase Power Amps Exterior Security

Yes

Sizes Floor Size Land Size Building Height

4,165m<sup>2</sup> 12,560m<sup>2</sup> 8m