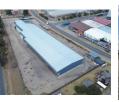

### 4165sqm Warehouse / Workshop For Sale

This quality industrial property offers a total building size of 4,165sqm, ideally suited for warehousing, manufacturing, or logistics operations. Positioned on a 12,560sqm stand with excellent exposure along Main Reef Road, it provides outstanding access and functionality.

Breakdown of Space:

Workshop: 3,332sqm of open, high-volume space

Offices: 833sqm of neat, fully air-conditioned A-grade office space

Spares Department: 1,300sqm spread over two floors - ideal for parts storage or support functions

Key Features:

26 roller shutter doors allow for smooth and efficient goods movement

Good truck access and ample yard space for turning and parking

1 Tn/m<sup>2</sup>

Yes

Yes

450

#### Zoning Industrial

Interior

Floor Loading Cap. Air Conditioning Power 3 Phase Power Amps Exterior Security

Yes

Sizes Floor Size Land Size Building Height

4,165m<sup>2</sup> 12,560m<sup>2</sup> 8m