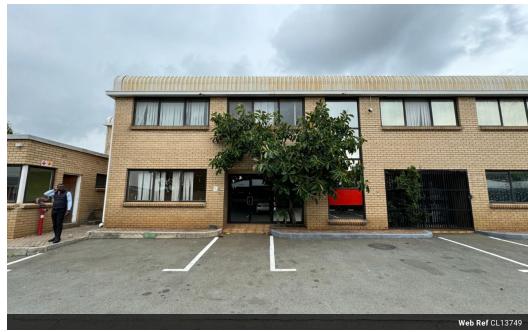

## High-Capacity Warehouse in Secure Industrial Park

This 850m² warehouse is a top-tier industrial space, ideally located in a secure, access-controlled park with 24/7 security. Designed for efficiency and safety, the facility includes a full sprinkler system and a powerful 400-amp three-phase power supply—perfect for manufacturing, distribution, or heavy-duty storage operations.

With a second-floor office area, private parking, and easy access to major transport routes, this property combines functionality with convenience. Whether you're expanding or upgrading, this well-equipped space offers the ideal base for your business. Get in