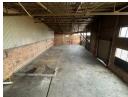

## High-Capacity Warehouse in Secure Industrial Park

This 850m² warehouse is a top-tier industrial space, ideally located in a secure, access-controlled park with 24/7 security. Designed for efficiency and safety, the facility includes a full sprinkler system and a powerful 400-amp three-phase power supply—perfect for manufacturing, distribution, or heavy-duty storage operations.

## Features

Zoning Industrial

Interior
Floor Loading Cap. 1 Tn/m²
Power 3 Phase Yes

Power 3 Phase Yes Power Amps 400 **Exterior** Security

Yes

Sizes

Floor Size Land Size Building Height 850m<sup>2</sup> 850m<sup>2</sup> 8m