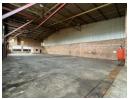

## High-Capacity Warehouse in Secure Industrial Park

This 850m² warehouse is a top-tier industrial space, ideally located in a secure, access-controlled park with 24/7 security. Designed for efficiency and safety, the facility includes a full sprinkler system and a powerful 400-amp three-phase power supply—perfect for manufacturing, distribution, or heavy-duty storage operations.

## Features

Zoning Industrial

Interior
Floor Loading Cap. 1 Tn/m²
Power 3 Phase Yes

Power 3 Phase Yes Power Amps 400 **Exterior** Security

Yes

Sizes

Floor Size Land Size Building Height 850m<sup>2</sup> 850m<sup>2</sup> 8m