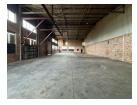

## High-Capacity Warehouse in Secure Industrial Park

This 850m² warehouse is a top-tier industrial space, ideally located in a secure, access-controlled park with 24/7 security. Designed for efficiency and safety, the facility includes a full sprinkler system and a powerful 400-amp three-phase power supply—perfect for manufacturing, distribution, or heavy-duty storage operations.

## Features

Zoning Industrial

Interior
Floor Loading Cap. 1 Tn/m²
Power 3 Phase Yes

Power 3 Phase Yes Power Amps 400 **Exterior** Security

Yes

Sizes

Floor Size Land Size Building Height 850m<sup>2</sup> 850m<sup>2</sup> 8m