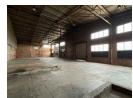

## High-Capacity Warehouse in Secure Industrial Park

This 850m² warehouse is a top-tier industrial space, ideally located in a secure, access-controlled park with 24/7 security. Designed for efficiency and safety, the facility includes a full sprinkler system and a powerful 400-amp three-phase power supply—perfect for manufacturing, distribution, or heavy-duty storage operations.

With a second-floor office area, private parking, and easy access to major transport routes, this property combines functionality with convenience. Whether you're expanding or upgrading, this well-equipped space offers the ideal base for your business. Get in

## Features

Zoning Industrial

Interior
Floor Loading Cap. 1 Tn/m²
Power 3 Phase Yes

Power 3 Phase Yes Power Amps 400 **Exterior** Security

Yes

Sizes

Floor Size Land Size Building Height 850m<sup>2</sup> 850m<sup>2</sup> 8m