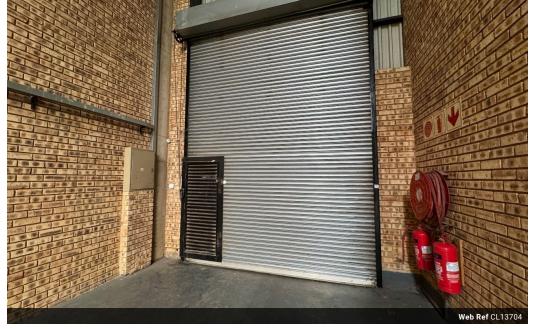

## Secure 279m<sup>2</sup> Industrial Unit with Mezzanine in Prime Location

Situated in a well-managed industrial park with 24-hour access control, this 279m<sup>2</sup> unit offers the ideal blend of security, functionality, and convenience. Designed for both industrial and commercial use, the space includes three-phase power, tidy office areas, and modern ablutions—providing a professional and efficient environment for daily operations.

## Features

Zoning Industrial

**Interior** Floor Loading Cap. Power 3 Phase Power Amps Exterior Security

1 Tn/m<sup>2</sup>

Yes

80

Yes

**Sizes** Floor Size Land Size