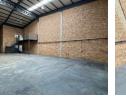

## Secure 279m<sup>2</sup> Industrial Unit with Mezzanine in Prime Location

Situated in a well-managed industrial park with 24-hour access control, this 279m<sup>2</sup> unit offers the ideal blend of security, functionality, and convenience. Designed for both industrial and commercial use, the space includes three-phase power, tidy office areas, and modern ablutions—providing a professional and efficient environment for daily operations.

279m² 279m²

https://www.newpointproperty.co.za