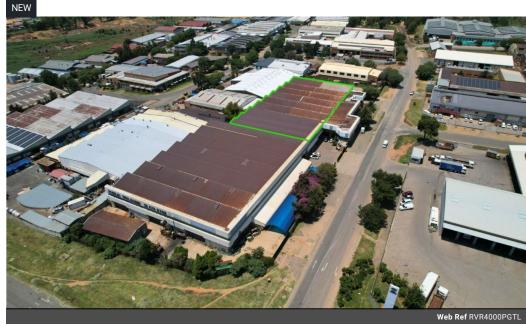

## 4,000m² Secure Warehouse Space for Storage – R25/sqm

Now available to lease, this 4,000m² warehouse is strictly designated for storage—perfect for businesses seeking secure, spacious, and cost-effective warehousing. Featuring two large roller shutter doors and a dedicated private gate entrance, the space allows for smooth truck access, safe loading/unloading, and controlled site entry for added peace of mind.

Floor Size Land Size Building Height 4,000m<sup>2</sup> 4,000m<sup>2</sup> 8m