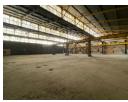

## 4,000m² Secure Warehouse Space for Storage – R25/sqm

Now available to lease, this 4,000m² warehouse is strictly designated for storage—perfect for businesses seeking secure, spacious, and cost-effective warehousing. Featuring two large roller shutter doors and a dedicated private gate entrance, the space allows for smooth truck access, safe loading/unloading, and controlled site entry for added peace of mind.

The open-plan interior offers flexible layout options for bulk items, pallet storage, or equipment, all within a secure industrial zone with reliable infrastructure. Priced competitively at just R25/sqm, this is a smart storage solution for companies looking to scale