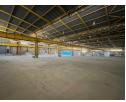

## 4,000m² Secure Warehouse Space for Storage – R25/sqm

Now available to lease, this 4,000m² warehouse is strictly designated for storage—perfect for businesses seeking secure, spacious, and cost-effective warehousing. Featuring two large roller shutter doors and a dedicated private gate entrance, the space allows for smooth truck access, safe loading/unloading, and controlled site entry for added peace of mind.

The open-plan interior offers flexible layout options for bulk items, pallet storage, or equipment, all within a secure industrial zone with reliable infrastructure. Priced competitively at just R25/sqm, this is a smart storage solution for companies looking to scale