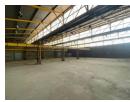

## 4,000m² Secure Warehouse Space for Storage – R25/sqm

Now available to lease, this 4,000m² warehouse is strictly designated for storage—perfect for businesses seeking secure, spacious, and cost-effective warehousing. Featuring two large roller shutter doors and a dedicated private gate entrance, the space allows for smooth truck access, safe loading/unloading, and controlled site entry for added peace of mind.

The open-plan interior offers flexible layout options for bulk items, pallet storage, or equipment, all within a secure industrial zone with reliable infrastructure. Priced competitively at just R25/sqm, this is a smart storage solution for companies looking to scale