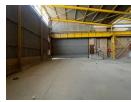

## 4,000m² Secure Warehouse Space for Storage – R25/sqm

Now available to lease, this 4,000m² warehouse is strictly designated for storage—perfect for businesses seeking secure, spacious, and cost-effective warehousing. Featuring two large roller shutter doors and a dedicated private gate entrance, the space allows for smooth truck access, safe loading/unloading, and controlled site entry for added peace of mind.

The open-plan interior offers flexible layout options for bulk items, pallet storage, or equipment, all within a secure industrial zone with reliable infrastructure. Priced competitively at just R25/sqm, this is a smart storage solution for companies looking to scale