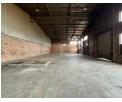

## Secure 850m<sup>2</sup> Warehouse with High Power & Office Space in Prime Industrial Park

This 850m<sup>2</sup> warehouse offers a premium industrial solution in a secure, access-controlled park with 24/7 security. Equipped with a full sprinkler system and a robust 400-amp three-phase power supply, the facility is built to support heavy-duty manufacturing, storage, or distribution operations safely and efficiently.

## Features

Zoning Industrial

Interior Floor Loading Cap. Power 3 Phase Power Amps Exterior Security

1 Tn/m<sup>2</sup>

Yes

400

Yes

Sizes Floor Size Land Size Building Height

850m² 850m² 8m

https://www.newpointproperty.co.za