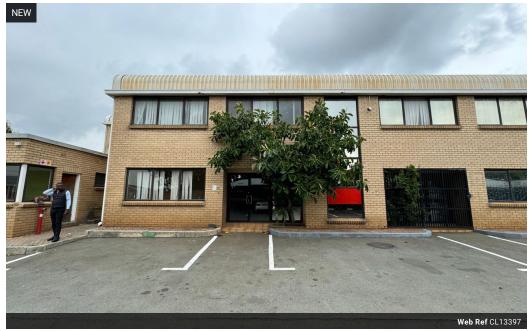

## Secure 850m<sup>2</sup> Warehouse with High Power & Office Space in Prime Industrial Park

This 850m<sup>2</sup> warehouse offers a premium industrial solution in a secure, access-controlled park with 24/7 security. Equipped with a full sprinkler system and a robust 400-amp three-phase power supply, the facility is built to support heavy-duty manufacturing, storage, or distribution operations safely and efficiently.

The property also features a second-floor office area, private parking, and excellent connectivity to major transport routes. Perfect for businesses seeking a high-capacity, well-equipped workspace, this warehouse delivers both convenience and peace of mind.