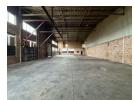

## Secure 850m<sup>2</sup> Warehouse with High Power & Office Space in Prime Industrial Park

This 850m<sup>2</sup> warehouse offers a premium industrial solution in a secure, access-controlled park with 24/7 security. Equipped with a full sprinkler system and a robust 400-amp three-phase power supply, the facility is built to support heavy-duty manufacturing, storage, or distribution operations safely and efficiently.

## Features

Zoning Industrial

Interior Floor Loading Cap. Power 3 Phase Power Amps Exterior Security

1 Tn/m<sup>2</sup>

Yes

400

Yes

Sizes Floor Size Land Size Building Height

850m² 850m² 8m

https://www.newpointproperty.co.za