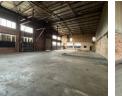

## Secure 850m<sup>2</sup> Warehouse with High Power & Office Space in Prime Industrial Park

This 850m<sup>2</sup> warehouse offers a premium industrial solution in a secure, access-controlled park with 24/7 security. Equipped with a full sprinkler system and a robust 400-amp three-phase power supply, the facility is built to support heavy-duty manufacturing, storage, or distribution operations safely and efficiently.

## Features

Zoning Industrial

Interior Floor Loading Cap. Power 3 Phase Power Amps Exterior Security

1 Tn/m<sup>2</sup>

Yes

400

Yes

Sizes Floor Size Land Size Building Height

850m² 850m² 8m

https://www.newpointproperty.co.za