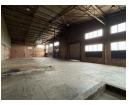

## Secure 850m<sup>2</sup> Warehouse with High Power & Office Space in Prime Industrial Park

This 850m<sup>2</sup> warehouse offers a premium industrial solution in a secure, access-controlled park with 24/7 security. Equipped with a full sprinkler system and a robust 400-amp three-phase power supply, the facility is built to support heavy-duty manufacturing, storage, or distribution operations safely and efficiently.

The property also features a second-floor office area, private parking, and excellent connectivity to major transport routes. Perfect for businesses seeking a high-capacity, well-equipped workspace, this warehouse delivers both convenience and peace of mind.

## Features

Zoning Industrial

Interior Floor Loading Cap. Power 3 Phase Power Amps Exterior Security

1 Tn/m<sup>2</sup>

Yes

400

Yes

Sizes Floor Size Land Size Building Height