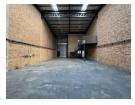

## Secure, Versatile, and Ready for Business – Premium Industrial Unit in a 24-Hour Access-Controlled P

This 279-square-meter unit is situated within a secure, professionally managed industrial park, offering 24-hour access control for enhanced safety and peace of mind. With effortless accessibility, this prime location ensures smooth operations, making it an excellent choice for businesses seeking a functional and secure environment. The unit is designed for industrial and commercial efficiency, featuring three-phase power, neat office spaces, and modern ablution facilities for a streamlined workflow.

Adding to its appeal, the warehouse includes a small mezzanine floor, maximizing storage or operational space without compromising ground-level functionality. Whether for administration, customer interactions, or industrial applications, this unit