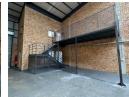

## Secure, Versatile, and Ready for Business – Premium Industrial Unit in a 24-Hour Access-Controlled P

This 279-square-meter unit is situated within a secure, professionally managed industrial park, offering 24-hour access control for enhanced safety and peace of mind. With effortless accessibility, this prime location ensures smooth operations, making it an excellent choice for businesses seeking a functional and secure environment. The unit is designed for industrial and commercial efficiency, featuring three-phase power, neat office spaces, and modern ablution facilities for a streamlined workflow.

Adding to its appeal, the warehouse includes a small mezzanine floor, maximizing storage or operational space without compromising ground-level functionality. Whether for administration, customer interactions, or industrial applications, this unit