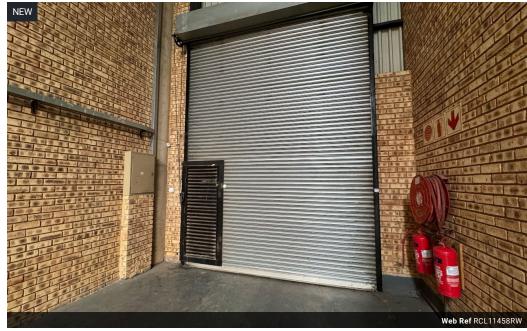

## Secure, Versatile, and Ready for Business – Premium Industrial Unit in a 24-Hour Access-Controlled P

This 279-square-meter unit is situated within a secure, professionally managed industrial park, offering 24-hour access control for enhanced safety and peace of mind. With effortless accessibility, this prime location ensures smooth operations, making it an excellent choice for businesses seeking a functional and secure environment. The unit is designed for industrial and commercial efficiency, featuring three-phase power, neat office spaces, and modern ablution facilities for a streamlined workflow.

## **Features**

Power Amps

Zoning Industrial

InteriorExFloor Loading Cap.1 Tn/m²SePower 3 PhaseYes

80

**Exterior** Security

Yes

Sizes Floor Size Land Size