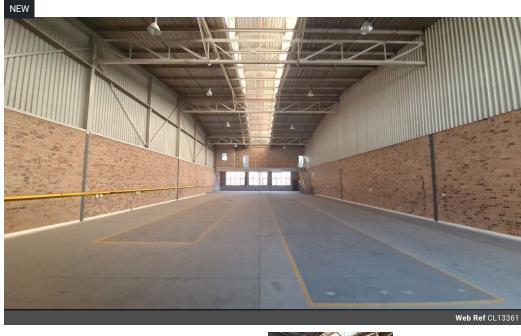

## Versatile 850m² Industrial Space in Stormill – Office & Warehouse Combo

Position your business for success with this 850m² industrial property in the sought-after Stormill area of Roodepoort. The facility offers a practical mix of neat office space, clean bathrooms with showers, secure parking, and a reliable three-phase power supply—perfect for growing operations in a professional setting.

The warehouse features excellent height, great natural lighting, and a large roller shutter door for seamless loading and offloading. With its strategic location and functional layout, this property is ideal for businesses looking to scale up in a secure, accessible