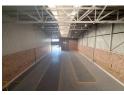

## Versatile 850m² Industrial Space in Stormill – Office & Warehouse Combo

Position your business for success with this 850m² industrial property in the sought-after Stormill area of Roodepoort. The facility offers a practical mix of neat office space, clean bathrooms with showers, secure parking, and a reliable three-phase power supply—perfect for growing operations in a professional setting.

The warehouse features excellent height, great natural lighting, and a large roller shutter door for seamless loading and offloading. With its strategic location and functional layout, this property is ideal for businesses looking to scale up in a secure, accessible