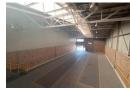

## Versatile 850m² Industrial Space in Stormill – Office & Warehouse Combo

Position your business for success with this 850m² industrial property in the sought-after Stormill area of Roodepoort. The facility offers a practical mix of neat office space, clean bathrooms with showers, secure parking, and a reliable three-phase power supply—perfect for growing operations in a professional setting.

The warehouse features excellent height, great natural lighting, and a large roller shutter door for seamless loading and offloading. With its strategic location and functional layout, this property is ideal for businesses looking to scale up in a secure, accessible