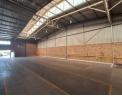

## Versatile 850m² Industrial Space in Stormill – Office & Warehouse Combo

Position your business for success with this 850m² industrial property in the sought-after Stormill area of Roodepoort. The facility offers a practical mix of neat office space, clean bathrooms with showers, secure parking, and a reliable three-phase power supply—perfect for growing operations in a professional setting.

The warehouse features excellent height, great natural lighting, and a large roller shutter door for seamless loading and offloading. With its strategic location and functional layout, this property is ideal for businesses looking to scale up in a secure, accessible