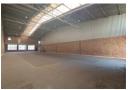

## Versatile 850m² Industrial Space in Stormill – Office & Warehouse Combo

Position your business for success with this 850m² industrial property in the sought-after Stormill area of Roodepoort. The facility offers a practical mix of neat office space, clean bathrooms with showers, secure parking, and a reliable three-phase power supply—perfect for growing operations in a professional setting.

The warehouse features excellent height, great natural lighting, and a large roller shutter door for seamless loading and offloading. With its strategic location and functional layout, this property is ideal for businesses looking to scale up in a secure, accessible