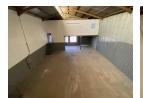

### Modern 400m<sup>2</sup> Industrial Unit in Stormill – Renovated, Secure & Ready for Business

This freshly renovated 400m<sup>2</sup> industrial unit in Stormill is the perfect fit for businesses seeking a clean, functional, and flexible space. Designed for efficiency, it features a large roller shutter door for smooth loading, dependable three-phase power, and a spacious open-plan warehouse layout suited for light industrial or commercial use.

Upstairs, a bright and modern office component provides a professional environment, supported by multiple bathrooms and staff shower facilities. Located within a secure, access-controlled industrial park, this unit combines practical features with peace of