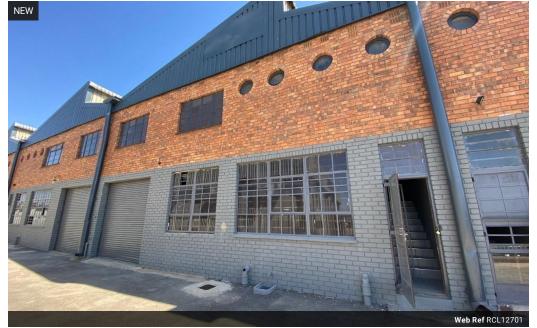

### Modern 400m<sup>2</sup> Industrial Unit in Stormill – Renovated, Secure & Ready for Business

This freshly renovated 400m<sup>2</sup> industrial unit in Stormill is the perfect fit for businesses seeking a clean, functional, and flexible space. Designed for efficiency, it features a large roller shutter door for smooth loading, dependable three-phase power, and a spacious open-plan warehouse layout suited for light industrial or commercial use.

Upstairs, a bright and modern office component provides a professional environment, supported by multiple bathrooms and staff shower facilities. Located within a secure, access-controlled industrial park, this unit combines practical features with peace of

#### Features

Zoning Industrial

Interior Power 3 Phase

Yes

ower 51 hase

**Sizes** Floor Size Building Height

400m² 5m

https://www.newpointproperty.co.za