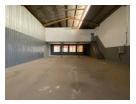

### Modern 400m<sup>2</sup> Industrial Unit in Stormill – Renovated, Secure & Ready for Business

This freshly renovated 400m<sup>2</sup> industrial unit in Stormill is the perfect fit for businesses seeking a clean, functional, and flexible space. Designed for efficiency, it features a large roller shutter door for smooth loading, dependable three-phase power, and a spacious open-plan warehouse layout suited for light industrial or commercial use.

Upstairs, a bright and modern office component provides a professional environment, supported by multiple bathrooms and staff shower facilities. Located within a secure, access-controlled industrial park, this unit combines practical features with peace of