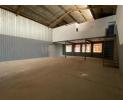

### Modern 400m<sup>2</sup> Industrial Unit in Stormill – Renovated, Secure & Ready for Business

This freshly renovated 400m<sup>2</sup> industrial unit in Stormill is the perfect fit for businesses seeking a clean, functional, and flexible space. Designed for efficiency, it features a large roller shutter door for smooth loading, dependable three-phase power, and a spacious open-plan warehouse layout suited for light industrial or commercial use.

Upstairs, a bright and modern office component provides a professional environment, supported by multiple bathrooms and staff shower facilities. Located within a secure, access-controlled industrial park, this unit combines practical features with peace of