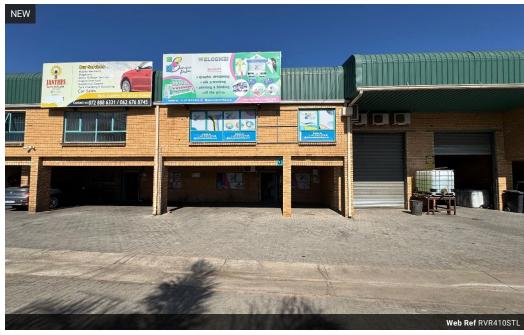

## Versatile & Immaculate Industrial Unit in Secure Park – Flexible Layout with Office Component

This exceptionally neat industrial unit presents a prime opportunity for businesses in need of a clean, efficient workspace within a secure, professionally managed park. The unit features well-appointed offices, tidy ablutions, and a practical layout that supports day-to-day functionality and staff comfort.

A key benefit is the internal drywalling, which offers flexible usage—perfect for separating storage or easily converted to an openplan setup depending on your operational needs. With ample on-site parking, smooth delivery access, and a polished, business-

## **Features**

**Zoning** Industrial

Interior

Floor Loading Cap. 1 Tn/m² Power 3 Phase Yes Power Amps 60 Sizes

Floor Size 410m²
Land Size 410m²
Building Height 4m