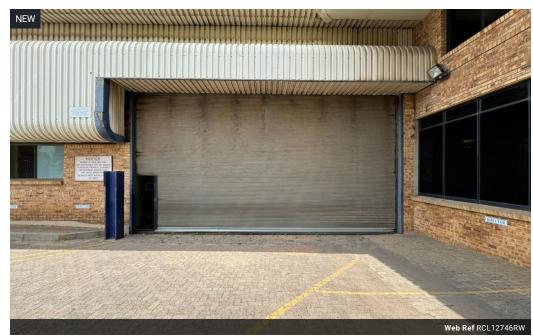

## Affordable 2,000m<sup>2</sup> Warehouse in Stormill - Prime Storage Space at Just R25/m<sup>2</sup>!

Unlock excellent value with this 2,000m² warehouse in the sought-after industrial hub of Stormill—available at a highly competitive rental rate of only R25 per sqm. Designed purely for storage and warehousing, the open-plan layout maximizes space and operational efficiency. This well-maintained facility offers a clean, secure environment for businesses seeking reliable and flexible storage solutions.

Perfectly positioned near major transport routes, the property provides seamless access for local and regional distribution. With high ceilings and a solid structural design, it's ideal for businesses needing scalable storage at a cost-effective rate. Don't miss out