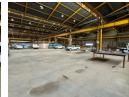

## Affordable 2,000m<sup>2</sup> Warehouse in Stormill - Prime Storage Space at Just R25/m<sup>2</sup>!

Unlock excellent value with this 2,000m² warehouse in the sought-after industrial hub of Stormill—available at a highly competitive rental rate of only R25 per sqm. Designed purely for storage and warehousing, the open-plan layout maximizes space and operational efficiency. This well-maintained facility offers a clean, secure environment for businesses seeking reliable and flexible storage solutions.

Perfectly positioned near major transport routes, the property provides seamless access for local and regional distribution. With high ceilings and a solid structural design, it's ideal for businesses needing scalable storage at a cost-effective rate. Don't miss out

## **Features**

Zoning Industrial

 Interior
 Exterior
 Sizes

 Power 3 Phase
 Yes
 Security
 Yes
 Floor Size
 2,000m²