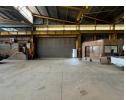

## Affordable 2,000m<sup>2</sup> Warehouse in Stormill - Prime Storage Space at Just R25/m<sup>2</sup>!

Unlock excellent value with this 2,000m² warehouse in the sought-after industrial hub of Stormill—available at a highly competitive rental rate of only R25 per sqm. Designed purely for storage and warehousing, the open-plan layout maximizes space and operational efficiency. This well-maintained facility offers a clean, secure environment for businesses seeking reliable and flexible storage solutions.

Perfectly positioned near major transport routes, the property provides seamless access for local and regional distribution. With high ceilings and a solid structural design, it's ideal for businesses needing scalable storage at a cost-effective rate. Don't miss out