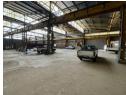

## Affordable 2,000m<sup>2</sup> Warehouse in Stormill - Prime Storage Space at Just R25/m<sup>2</sup>!

Unlock excellent value with this 2,000m² warehouse in the sought-after industrial hub of Stormill—available at a highly competitive rental rate of only R25 per sqm. Designed purely for storage and warehousing, the open-plan layout maximizes space and operational efficiency. This well-maintained facility offers a clean, secure environment for businesses seeking reliable and flexible storage solutions.

Perfectly positioned near major transport routes, the property provides seamless access for local and regional distribution. With high ceilings and a solid structural design, it's ideal for businesses needing scalable storage at a cost-effective rate. Don't miss out