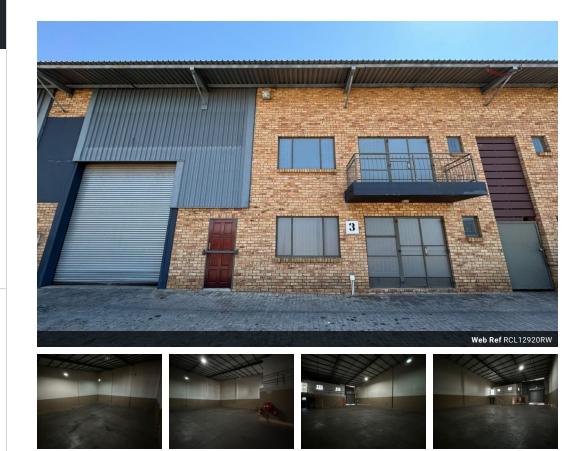

## 410m<sup>2</sup> Industrial Unit with Office Space in Secure Park – Prime Main Reef Road Location

Discover the perfect blend of functionality and security with this well-maintained 410m<sup>2</sup> industrial unit, located in a 24-hour accesscontrolled park just off Main Reef Road. Ideal for logistics, storage, or light manufacturing, the unit offers excellent accessibility and a practical layout that streamlines daily operations.

The property features multilevel office spaces with modern ablutions, creating a professional setting for administrative and managerial teams. Positioned in a high-demand industrial zone with strong transport links, this unit presents a smart, secure, and

## Features

Zoning Industrial

Interior Floor Loading Cap. 1 Tn/m<sup>2</sup> Power 3 Phase Yes Exterior Security

Yes

Sizes Floor Size Land Size Building Height

410m² 410m² 6m

https://www.newpointproperty.co.za