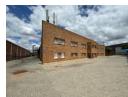

### Versatile 2,764m<sup>2</sup> Industrial Property with Yard, Power & Office Space

This spacious 2,764m<sup>2</sup> industrial property delivers the perfect combination of warehouse efficiency and office convenience. Featuring high ceilings, three large roller shutter doors, and dual access gates leading to a generous open yard, it's designed for smooth truck access, efficient loading, and streamlined logistics.

The interior includes well-maintained, multi-level office spaces and a robust 250-amp three-phase power supply—ideal for a wide range of business operations. With secure perimeter fencing, ample on-site parking, and a flexible layout, this property is a