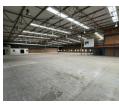

### Versatile 2,764m<sup>2</sup> Industrial Property with Yard, Power & Office Space

This spacious 2,764m<sup>2</sup> industrial property delivers the perfect combination of warehouse efficiency and office convenience. Featuring high ceilings, three large roller shutter doors, and dual access gates leading to a generous open yard, it's designed for smooth truck access, efficient loading, and streamlined logistics.

The interior includes well-maintained, multi-level office spaces and a robust 250-amp three-phase power supply—ideal for a wide range of business operations. With secure perimeter fencing, ample on-site parking, and a flexible layout, this property is a

#### Features

Zoning Industrial

Interior Floor Loading Cap. Power 3 Phase Power Amps

1 Tn/m<sup>2</sup>

Yes

250

**Sizes** Floor Size Land Size Building Height

2,764m² 2,764m² 6m