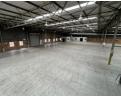

### Versatile 2,764m<sup>2</sup> Industrial Property with Yard, Power & Office Space

This spacious 2,764m<sup>2</sup> industrial property delivers the perfect combination of warehouse efficiency and office convenience. Featuring high ceilings, three large roller shutter doors, and dual access gates leading to a generous open yard, it's designed for smooth truck access, efficient loading, and streamlined logistics.

The interior includes well-maintained, multi-level office spaces and a robust 250-amp three-phase power supply—ideal for a wide range of business operations. With secure perimeter fencing, ample on-site parking, and a flexible layout, this property is a