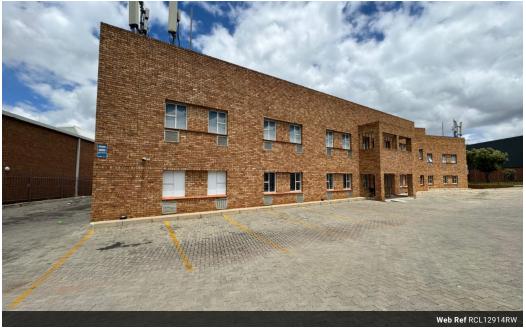

### Versatile 2,764m<sup>2</sup> Industrial Property with Yard, Power & Office Space

This spacious 2,764m<sup>2</sup> industrial property delivers the perfect combination of warehouse efficiency and office convenience. Featuring high ceilings, three large roller shutter doors, and dual access gates leading to a generous open yard, it's designed for smooth truck access, efficient loading, and streamlined logistics.

The interior includes well-maintained, multi-level office spaces and a robust 250-amp three-phase power supply—ideal for a wide range of business operations. With secure perimeter fencing, ample on-site parking, and a flexible layout, this property is a

#### Features

Zoning Industrial

Interior Floor Loading Cap. Power 3 Phase Power Amps

1 Tn/m<sup>2</sup>

Yes

250

**Sizes** Floor Size Land Size Building Height

2,764m² 2,764m² 6m