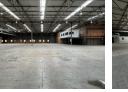

### Versatile 2,764m<sup>2</sup> Industrial Property with Yard, Power & Office Space

This spacious 2,764m<sup>2</sup> industrial property delivers the perfect combination of warehouse efficiency and office convenience. Featuring high ceilings, three large roller shutter doors, and dual access gates leading to a generous open yard, it's designed for smooth truck access, efficient loading, and streamlined logistics.

The interior includes well-maintained, multi-level office spaces and a robust 250-amp three-phase power supply—ideal for a wide range of business operations. With secure perimeter fencing, ample on-site parking, and a flexible layout, this property is a

#### Features

Zoning Industrial

Interior Floor Loading Cap. Power 3 Phase Power Amps

1 Tn/m<sup>2</sup>

Yes

250

**Sizes** Floor Size Land Size Building Height

2,764m² 2,764m² 6m