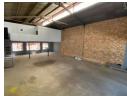

## Modern 400m<sup>2</sup> Industrial Unit in Stormill – Power, Office Space & Secure Access

This contemporary  $400m^2$  industrial unit in Stormill offers a streamlined, open-plan layout ideal for a variety of industrial or commercial uses. With a high roller shutter door and strong three-phase power supply, it's built for operational ease and flexibility.

400m<sup>2</sup>

5m

A sleek second-floor office adds a professional touch for admin and management functions, while multiple bathrooms and showers enhance daily convenience for staff. Situated in a secure, access-controlled industrial park, this unit combines functionality, safety, and modern features—making it a smart choice for growing businesses. Contact us today to arrange a