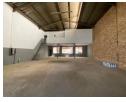

## Modern 400m<sup>2</sup> Industrial Unit in Stormill – Power, Office Space & Secure Access

This contemporary  $400m^2$  industrial unit in Stormill offers a streamlined, open-plan layout ideal for a variety of industrial or commercial uses. With a high roller shutter door and strong three-phase power supply, it's built for operational ease and flexibility.

400m<sup>2</sup>

5m

A sleek second-floor office adds a professional touch for admin and management functions, while multiple bathrooms and showers enhance daily convenience for staff. Situated in a secure, access-controlled industrial park, this unit combines functionality, safety, and modern features—making it a smart choice for growing businesses. Contact us today to arrange a