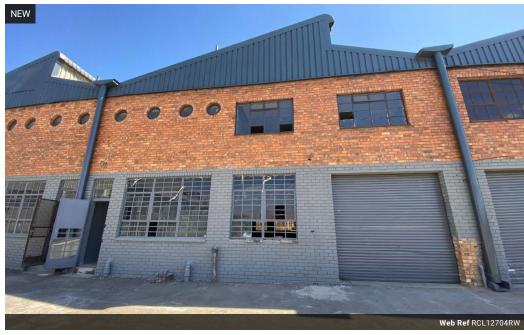

## Modern 400m<sup>2</sup> Industrial Unit in Stormill – Power, Office Space & Secure Access

This contemporary  $400m^2$  industrial unit in Stormill offers a streamlined, open-plan layout ideal for a variety of industrial or commercial uses. With a high roller shutter door and strong three-phase power supply, it's built for operational ease and flexibility.

400m<sup>2</sup>

5m

A sleek second-floor office adds a professional touch for admin and management functions, while multiple bathrooms and showers enhance daily convenience for staff. Situated in a secure, access-controlled industrial park, this unit combines functionality, safety, and modern features—making it a smart choice for growing businesses. Contact us today to arrange a

## Features

Zoning Industrial

**Interior** Power 3 Phase

Yes

Sizes

Floor Size Building Height