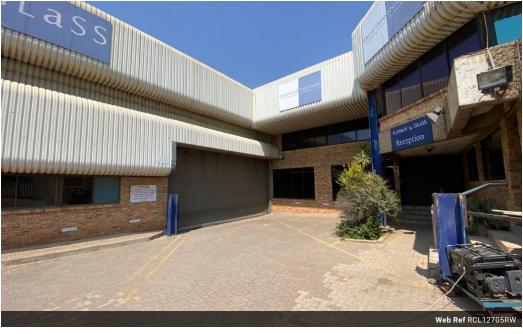

# 2,400m<sup>2</sup> High-Clearance Warehouse with Office & Showroom – Ideal for Streamlined Storage & Distributi

This expansive 2,400m<sup>2</sup> warehouse is tailored for efficient industrial operations, boasting a high roof for optimal vertical storage and a large roller shutter door for hassle-free loading and unloading. The spacious open-plan layout is ideal for smooth logistics, making it a top-tier solution for warehousing and distribution businesses.

The property also features a well-kept office and showroom area—perfect for admin tasks, client engagement, or product display. Natural light fills the space, creating a pleasant work environment, while multiple ablution facilities ensure everyday staff comfort. Exclusively available to warehousing tenants, this secure and functional facility offers a strategic base for operational success. Get