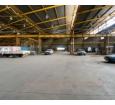

# 2,400m<sup>2</sup> High-Clearance Warehouse with Office & Showroom – Ideal for Streamlined Storage & Distributi

This expansive 2,400m<sup>2</sup> warehouse is tailored for efficient industrial operations, boasting a high roof for optimal vertical storage and a large roller shutter door for hassle-free loading and unloading. The spacious open-plan layout is ideal for smooth logistics, making it a top-tier solution for warehousing and distribution businesses.

### Zoning Industrial

Yes

Exterior Security **Sizes** Floor Size Building Height

2,400m² 6m

https://www.newpointproperty.co.za