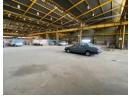

# 2,400m<sup>2</sup> High-Clearance Warehouse with Office & Showroom – Ideal for Streamlined Storage & Distributi

This expansive 2,400m<sup>2</sup> warehouse is tailored for efficient industrial operations, boasting a high roof for optimal vertical storage and a large roller shutter door for hassle-free loading and unloading. The spacious open-plan layout is ideal for smooth logistics, making it a top-tier solution for warehousing and distribution businesses.

The property also features a well-kept office and showroom area—perfect for admin tasks, client engagement, or product display. Natural light fills the space, creating a pleasant work environment, while multiple ablution facilities ensure everyday staff comfort. Exclusively available to warehousing tenants, this secure and functional facility offers a strategic base for operational success. Get