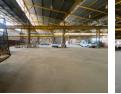

# 2,400m<sup>2</sup> High-Clearance Warehouse with Office & Showroom – Ideal for Streamlined Storage & Distributi

This expansive 2,400m<sup>2</sup> warehouse is tailored for efficient industrial operations, boasting a high roof for optimal vertical storage and a large roller shutter door for hassle-free loading and unloading. The spacious open-plan layout is ideal for smooth logistics, making it a top-tier solution for warehousing and distribution businesses.

### Zoning Industrial

Yes

Exterior Security **Sizes** Floor Size Building Height

2,400m² 6m

https://www.newpointproperty.co.za