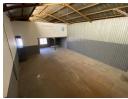

## Refurbished 400m<sup>2</sup> Industrial Unit in Stormill – Modern Office, Power & Secure Access

This newly refurbished 400m² industrial unit in Stormill offers a clean, modern, and flexible workspace ideal for a range of industrial or commercial uses. The unit features a high roller shutter door for easy access, a reliable three-phase power supply, and an open-plan warehouse layout designed to support operational efficiency.