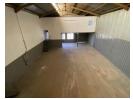

## Refurbished 400m<sup>2</sup> Industrial Unit in Stormill – Modern Office, Power & Secure Access

This newly refurbished 400m² industrial unit in Stormill offers a clean, modern, and flexible workspace ideal for a range of industrial or commercial uses. The unit features a high roller shutter door for easy access, a reliable three-phase power supply, and an open-plan warehouse layout designed to support operational efficiency.