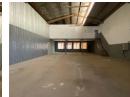

## Refurbished 400m<sup>2</sup> Industrial Unit in Stormill – Modern Office, Power & Secure Access

This newly refurbished 400m² industrial unit in Stormill offers a clean, modern, and flexible workspace ideal for a range of industrial or commercial uses. The unit features a high roller shutter door for easy access, a reliable three-phase power supply, and an open-plan warehouse layout designed to support operational efficiency.

Upstairs, a contemporary second-floor office space provides a bright and professional environment, complemented by multiple bathrooms and showers for staff comfort. Located within a secure, access-controlled industrial park, this property combines

## **Features**

Zoning Industrial

Interior

Power 3 Phase Yes Sizes Floor Size

400m² **Building Height** 5m