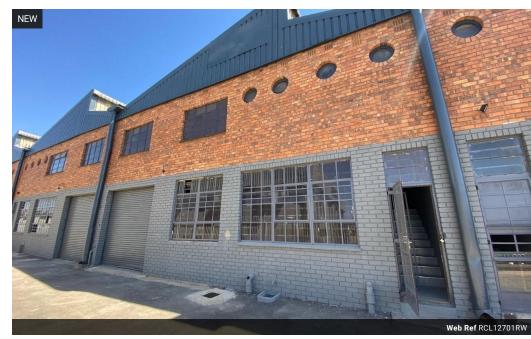

## Refurbished 400m<sup>2</sup> Industrial Unit in Stormill – Modern Office, Power & Secure Access

This newly refurbished 400m² industrial unit in Stormill offers a clean, modern, and flexible workspace ideal for a range of industrial or commercial uses. The unit features a high roller shutter door for easy access, a reliable three-phase power supply, and an open-plan warehouse layout designed to support operational efficiency.

Upstairs, a contemporary second-floor office space provides a bright and professional environment, complemented by multiple bathrooms and showers for staff comfort. Located within a secure, access-controlled industrial park, this property combines