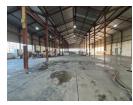

## 2442sqm Warehouse TO LET in Stormill

This well-equipped industrial facility offers 2,442sqm of high-clearance warehouse space on a 3,264sqm stand, designed to meet the demands of heavy industry, manufacturing, or large-scale logistics.

Key Features:

2,442sqm Warehouse – spacious and functional, ideal for production, fabrication, or storage

315kVA Three Phase Power – substantial power supply to support energy-intensive operations

Overhead Crane – efficient material handling for heavy lifting and streamlined workflow

 $4\ \mathsf{Roller}\ \mathsf{Shutter}\ \mathsf{Doors} - \mathsf{excellent}\ \mathsf{access}\ \mathsf{for}\ \mathsf{loading/unloading}\ \mathsf{and}\ \mathsf{smooth}\ \mathsf{vehicle}\ \mathsf{movement}$ 

 ${\tt Good\ Internal\ Height-accommodates\ large\ equipment, high\ stacking, or\ racking\ systems}$ 

3,264sqm Stand – generous yard area for truck maneuvering, parking, or additional storage