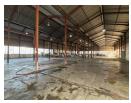

## 2442sqm Warehouse TO LET in Stormill

This well-equipped industrial facility offers 2,442sqm of high-clearance warehouse space on a 3,264sqm stand, designed to meet the demands of heavy industry, manufacturing, or large-scale logistics.

Key Features:

2,442sqm Warehouse – spacious and functional, ideal for production, fabrication, or storage

315kVA Three Phase Power – substantial power supply to support energy-intensive operations

Overhead Crane – efficient material handling for heavy lifting and streamlined workflow