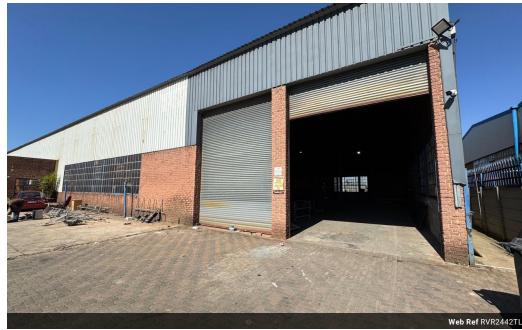

## 2442sqm Warehouse TO LET in Stormill

This well-equipped industrial facility offers 2,442sqm of high-clearance warehouse space on a 3,264sqm stand, designed to meet the demands of heavy industry, manufacturing, or large-scale logistics.

 $4\ \mathsf{Roller}\ \mathsf{Shutter}\ \mathsf{Doors} - \mathsf{excellent}\ \mathsf{access}\ \mathsf{for}\ \mathsf{loading/unloading}\ \mathsf{and}\ \mathsf{smooth}\ \mathsf{vehicle}\ \mathsf{movement}$ 