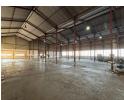

## 2442sqm Warehouse TO LET in Stormill

This well-equipped industrial facility offers 2,442sqm of high-clearance warehouse space on a 3,264sqm stand, designed to meet the demands of heavy industry, manufacturing, or large-scale logistics.

 ${\tt Good\ Internal\ Height-accommodates\ large\ equipment, high\ stacking, or\ racking\ systems}$ 

3,264sqm Stand – generous yard area for truck maneuvering, parking, or additional storage