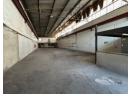

## 583sqm Warehouse TO LET in Stormill

This functional and well-equipped industrial unit offers 583sqm of versatile space, ideal for businesses requiring power, height, and efficiency.

Key Features:

250 Amps of 3-Phase Power – suitable for heavy machinery and high-demand operations

3-Ton Overhead Gantry Crane – perfect for lifting and handling heavy materials with ease

Generous Internal Clearance – providing ample vertical space for storage or equipment

 $\label{prop:linear} \mbox{High Roller Shutter Door - allowing for smooth access for trucks and goods movement}$ 