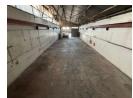

## 583sqm Warehouse TO LET in Stormill

This functional and well-equipped industrial unit offers 583sqm of versatile space, ideal for businesses requiring power, height, and efficiency.

Key Features:

250 Amps of 3-Phase Power – suitable for heavy machinery and high-demand operations

3-Ton Overhead Gantry Crane – perfect for lifting and handling heavy materials with ease

Generous Internal Clearance – providing ample vertical space for storage or equipment

 $\label{prop:linear} \mbox{High Roller Shutter Door - allowing for smooth access for trucks and goods movement}$ 

Multi-Level Offices – neat and functional office space ideal for admin and management

## Features

**Zoning** Industrial

Interior

Floor Loading Cap. 1 Tn/m²
Power 3 Phase Yes
Power Amps 250

Sizes

Floor Size 583m²
Land Size 583m²
Building Height 6m