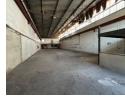

## 583sqm Warehouse TO LET in Stormill

This functional and well-equipped industrial unit offers 583sqm of versatile space, ideal for businesses requiring power, height, and efficiency.

Key Features:

250 Amps of 3-Phase Power – suitable for heavy machinery and high-demand operations

3-Ton Overhead Gantry Crane – perfect for lifting and handling heavy materials with ease

Generous Internal Clearance – providing ample vertical space for storage or equipment

 $\label{prop:linear} \mbox{High Roller Shutter Door - allowing for smooth access for trucks and goods movement}$ 