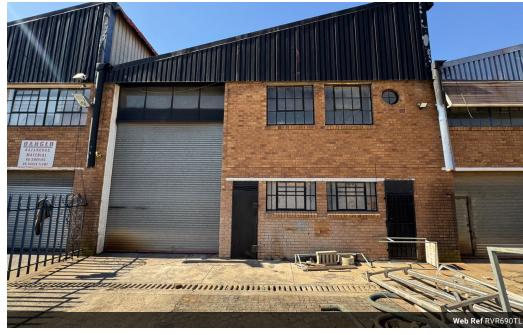

## 583sqm Warehouse TO LET in Stormill

This functional and well-equipped industrial unit offers 583sqm of versatile space, ideal for businesses requiring power, height, and efficiency.

Key Features:

250 Amps of 3-Phase Power – suitable for heavy machinery and high-demand operations

Multi-Level Offices – neat and functional office space ideal for admin and management