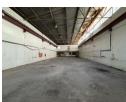

## 583sqm Warehouse TO LET in Stormill

This functional and well-equipped industrial unit offers 583sqm of versatile space, ideal for businesses requiring power, height, and efficiency.

Key Features:

250 Amps of 3-Phase Power – suitable for heavy machinery and high-demand operations

3-Ton Overhead Gantry Crane – perfect for lifting and handling heavy materials with ease

Generous Internal Clearance – providing ample vertical space for storage or equipment

 $\label{prop:linear} \mbox{High Roller Shutter Door - allowing for smooth access for trucks and goods movement}$ 