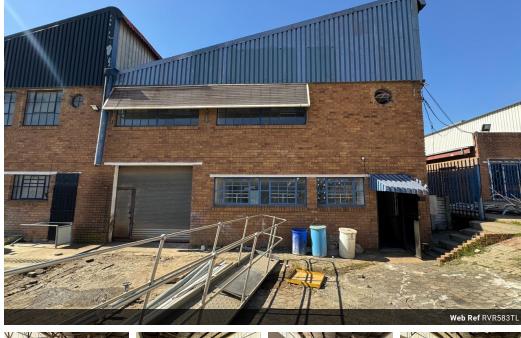

## 690sqm Warehouse TO LET in Stormill

690sqm unit offers a versatile and functional space ideal for a range of industrial, manufacturing, or distribution uses.

Key features include:

 $100 \ amps \ Three \ Phase \ Power - perfect \ for \ operations \ requiring \ substantial \ electrical \ capacity$ 

Excellent Internal Height – providing flexibility for racking, machinery, or large-scale equipment

 $\label{prop:linear} \mbox{High Roller Shutter Door -- ensuring easy access for loading and unloading of goods}$ 

Multi-Level Offices - well-appointed office spaces across multiple floors, ideal for admin and operations

Ablutions on Each Level – offering added convenience for staff and visitors

1 Tn/m<sup>2</sup>

Yes

## Features

Zoning Industrial

Interior

Floor Loading Cap. Power 3 Phase Power Amps Sizes

Floor Size Land Size Building Height 690m² 690m² 6m