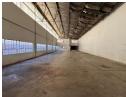

## 690sqm Warehouse TO LET in Stormill

690sqm unit offers a versatile and functional space ideal for a range of industrial, manufacturing, or distribution uses.

Key features include:

 $100 \ amps \ Three \ Phase \ Power - perfect \ for \ operations \ requiring \ substantial \ electrical \ capacity$ 

Excellent Internal Height – providing flexibility for racking, machinery, or large-scale equipment

 $\label{prop:linear} \mbox{High Roller Shutter Door -- ensuring easy access for loading and unloading of goods}$ 