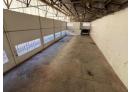

## 690sqm Warehouse TO LET in Stormill

690sqm unit offers a versatile and functional space ideal for a range of industrial, manufacturing, or distribution uses.

Key features include:

 $100 \ amps \ Three \ Phase \ Power - perfect \ for \ operations \ requiring \ substantial \ electrical \ capacity$ 

Excellent Internal Height – providing flexibility for racking, machinery, or large-scale equipment

 $\label{prop:linear} \mbox{High Roller Shutter Door -- ensuring easy access for loading and unloading of goods}$ 