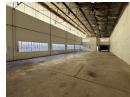

## 690sqm Warehouse TO LET in Stormill

690sqm unit offers a versatile and functional space ideal for a range of industrial, manufacturing, or distribution uses.

Key features include:

 $100 \ amps \ Three \ Phase \ Power - perfect \ for \ operations \ requiring \ substantial \ electrical \ capacity$ 

Excellent Internal Height – providing flexibility for racking, machinery, or large-scale equipment

 $\label{prop:linear} \mbox{High Roller Shutter Door -- ensuring easy access for loading and unloading of goods}$ 

Multi-Level Offices - well-appointed office spaces across multiple floors, ideal for admin and operations

Ablutions on Each Level – offering added convenience for staff and visitors

1 Tn/m<sup>2</sup>

Yes