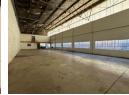

## 690sqm Warehouse TO LET in Stormill

690sqm unit offers a versatile and functional space ideal for a range of industrial, manufacturing, or distribution uses.

Key features include:

 $100 \ amps \ Three \ Phase \ Power - perfect \ for \ operations \ requiring \ substantial \ electrical \ capacity$ 

Excellent Internal Height – providing flexibility for racking, machinery, or large-scale equipment

 $\label{prop:linear} \mbox{High Roller Shutter Door -- ensuring easy access for loading and unloading of goods}$ 