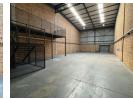

## Secure 279m<sup>2</sup> Industrial Unit with Office & Mezzanine – Ideal for Growing Businesses

This well-maintained 279m² unit is located in a secure, access-controlled business park with 24-hour security—offering the ideal mix of professionalism, convenience, and peace of mind. Perfectly suited for light industrial or commercial operations, the park provides easy access for staff, clients, and deliveries alike.

Inside, the unit includes neat office areas, modern ablutions, and a small mezzanine for additional storage or workspace flexibility. With a reliable three-phase power supply, the space is both functional and adaptable to your operational needs. Ready to move in