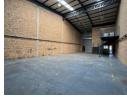

## Secure 279m<sup>2</sup> Industrial Unit with Office & Mezzanine – Ideal for Growing Businesses

This well-maintained 279m² unit is located in a secure, access-controlled business park with 24-hour security—offering the ideal mix of professionalism, convenience, and peace of mind. Perfectly suited for light industrial or commercial operations, the park provides easy access for staff, clients, and deliveries alike.

Inside, the unit includes neat office areas, modern ablutions, and a small mezzanine for additional storage or workspace flexibility. With a reliable three-phase power supply, the space is both functional and adaptable to your operational needs. Ready to move in