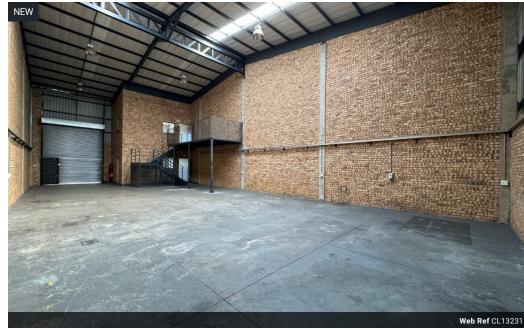

## Secure 279m<sup>2</sup> Industrial Unit with Office & Mezzanine – Ideal for Growing Businesses

This well-maintained 279m² unit is located in a secure, access-controlled business park with 24-hour security—offering the ideal mix of professionalism, convenience, and peace of mind. Perfectly suited for light industrial or commercial operations, the park provides easy access for staff, clients, and deliveries alike.

Inside, the unit includes neat office areas, modern ablutions, and a small mezzanine for additional storage or workspace flexibility. With a reliable three-phase power supply, the space is both functional and adaptable to your operational needs. Ready to move in

## Features

Zoning Industrial

 Interior
 Exterior
 Sizes

 Power 3 Phase
 Yes
 Security
 Yes
 Floor Size
 279m²

 Power Amps
 80
 Land Size
 279m²