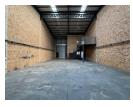

## Secure 279m<sup>2</sup> Industrial Unit with Office & Mezzanine – Ideal for Growing Businesses

This well-maintained 279m² unit is located in a secure, access-controlled business park with 24-hour security—offering the ideal mix of professionalism, convenience, and peace of mind. Perfectly suited for light industrial or commercial operations, the park provides easy access for staff, clients, and deliveries alike.

Inside, the unit includes neat office areas, modern ablutions, and a small mezzanine for additional storage or workspace flexibility. With a reliable three-phase power supply, the space is both functional and adaptable to your operational needs. Ready to move in