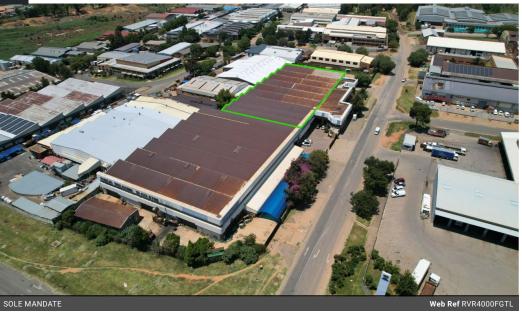

## 4000sqm Portion of Warehouse TO LET in Stormill

Strictly Storage Only

4,000 sqm portion of warehouse space is now available for lease, offering an ideal solution for businesses in need of secure and flexible storage. Designed to accommodate a range of storage and light industrial uses, the warehouse features two large roller shutter doors, allowing for seamless access by trucks and other large vehicles-perfect for efficient loading and unloading of goods. A dedicated private gate entrance enhances security and provides controlled access to the premises, ensuring peace of mind for your operations.

The interior offers a generous open layout, easily adaptable to suit various storage configurations, whether for palletized goods, bulk items, or equipment. Located within a secure industrial zone, the site benefits from ease of access and solid infrastructure.