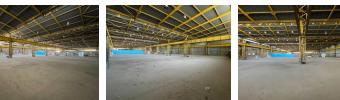

## 4000sqm Portion of Warehouse TO LET in Stormill

Strictly Storage Only

4,000 sqm portion of warehouse space is now available for lease, offering an ideal solution for businesses in need of secure and flexible storage. Designed to accommodate a range of storage and light industrial uses, the warehouse features two large roller shutter doors, allowing for seamless access by trucks and other large vehicles-perfect for efficient loading and unloading of goods. A dedicated private gate entrance enhances security and provides controlled access to the premises, ensuring peace of mind for your operations.

The interior offers a generous open layout, easily adaptable to suit various storage configurations, whether for palletized goods, bulk items, or equipment. Located within a secure industrial zone, the site benefits from ease of access and solid infrastructure.