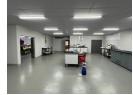

## 410sqm Unit TO LET in Stormill

This extremely neat industrial unit offers a superb opportunity for businesses seeking a clean, functional space in a secure and well-maintained park. The unit features well-appointed offices and ablutions, providing a comfortable working environment.

A standout feature is the internal drywalling, which can be retained to create separate storage areas or easily removed to accommodate open-plan operational needs—offering flexible space usage to suit a range of businesses.

Additional highlights include ample on-site parking for staff and visitors, convenient access for deliveries, and a professional