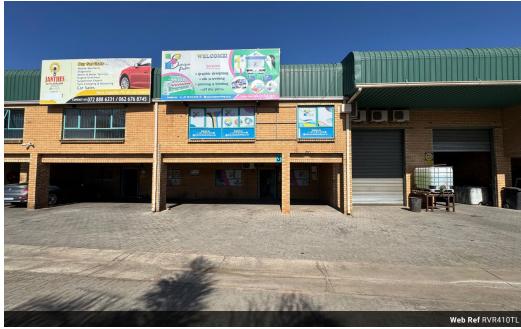

## 410sqm Unit TO LET in Stormill

This extremely neat industrial unit offers a superb opportunity for businesses seeking a clean, functional space in a secure and well-maintained park. The unit features well-appointed offices and ablutions, providing a comfortable working environment.

A standout feature is the internal drywalling, which can be retained to create separate storage areas or easily removed to accommodate open-plan operational needs—offering flexible space usage to suit a range of businesses.

Additional highlights include ample on-site parking for staff and visitors, convenient access for deliveries, and a professional