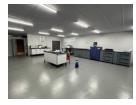

## 410sqm Unit TO LET in Stormill

This extremely neat industrial unit offers a superb opportunity for businesses seeking a clean, functional space in a secure and well-maintained park. The unit features well-appointed offices and ablutions, providing a comfortable working environment.

A standout feature is the internal drywalling, which can be retained to create separate storage areas or easily removed to accommodate open-plan operational needs—offering flexible space usage to suit a range of businesses.