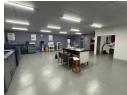

## 410sqm Unit TO LET in Stormill

This extremely neat industrial unit offers a superb opportunity for businesses seeking a clean, functional space in a secure and well-maintained park. The unit features well-appointed offices and ablutions, providing a comfortable working environment.

A standout feature is the internal drywalling, which can be retained to create separate storage areas or easily removed to accommodate open-plan operational needs—offering flexible space usage to suit a range of businesses.