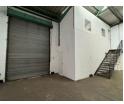

## Secure 275m<sup>2</sup> Industrial Unit with Office & Power in Prime Location

This well-maintained 275m<sup>2</sup> industrial unit is set in a highly secure, access-controlled park with 24/7 security—offering peace of mind for your daily operations. The unit includes a high roller shutter door, ensuring effortless access for deliveries, loading, and dispatch.

Inside, the space offers a practical office area for day-to-day management, along with convenient staff and visitor ablutions. Fitted with three-phase power, this unit supports various industrial or commercial uses. Whether you're expanding or establishing your