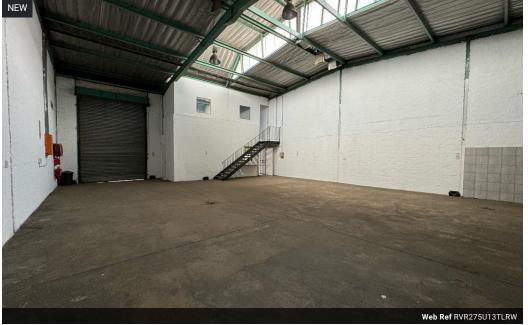

## Secure 275m<sup>2</sup> Industrial Unit with Office & Power in Prime Location

This well-maintained 275m<sup>2</sup> industrial unit is set in a highly secure, access-controlled park with 24/7 security—offering peace of mind for your daily operations. The unit includes a high roller shutter door, ensuring effortless access for deliveries, loading, and dispatch.

Inside, the space offers a practical office area for day-to-day management, along with convenient staff and visitor ablutions. Fitted with three-phase power, this unit supports various industrial or commercial uses. Whether you're expanding or establishing your