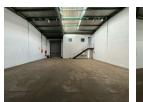

## Secure 275m<sup>2</sup> Industrial Unit with Office & Power in Prime Location

This well-maintained 275m<sup>2</sup> industrial unit is set in a highly secure, access-controlled park with 24/7 security—offering peace of mind for your daily operations. The unit includes a high roller shutter door, ensuring effortless access for deliveries, loading, and dispatch.

Inside, the space offers a practical office area for day-to-day management, along with convenient staff and visitor ablutions. Fitted with three-phase power, this unit supports various industrial or commercial uses. Whether you're expanding or establishing your