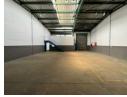

## Secure & Functional 275m<sup>2</sup> Industrial Unit in Access-Controlled Park

This well-maintained 275m² industrial unit is located in a secure, access-controlled park with 24/7 security—perfect for businesses prioritizing safety and operational efficiency. The spacious warehouse boasts excellent height and a large roller shutter door, allowing for smooth loading and offloading, ideal for warehousing, light manufacturing, or distribution.

The unit includes a neat office component for administrative use, staff and visitor ablutions, and a robust three-phase power supply to support machinery and production needs. With its strategic location, secure setting, and functional layout, this unit is a