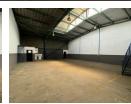

## Secure & Functional 275m<sup>2</sup> Industrial Unit in Access-Controlled Park

This well-maintained 275m² industrial unit is located in a secure, access-controlled park with 24/7 security—perfect for businesses prioritizing safety and operational efficiency. The spacious warehouse boasts excellent height and a large roller shutter door, allowing for smooth loading and offloading, ideal for warehousing, light manufacturing, or distribution.

The unit includes a neat office component for administrative use, staff and visitor ablutions, and a robust three-phase power supply to support machinery and production needs. With its strategic location, secure setting, and functional layout, this unit is a