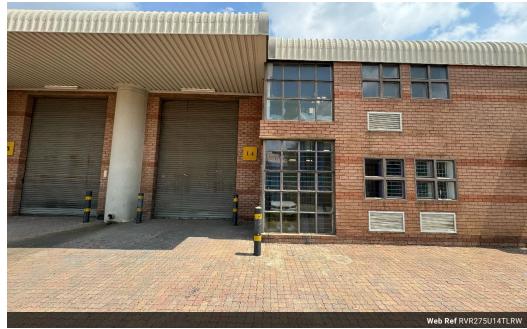

## Secure & Functional 275m<sup>2</sup> Industrial Unit in Access-Controlled Park

This well-maintained 275m² industrial unit is located in a secure, access-controlled park with 24/7 security—perfect for businesses prioritizing safety and operational efficiency. The spacious warehouse boasts excellent height and a large roller shutter door, allowing for smooth loading and offloading, ideal for warehousing, light manufacturing, or distribution.

The unit includes a neat office component for administrative use, staff and visitor ablutions, and a robust three-phase power supply to support machinery and production needs. With its strategic location, secure setting, and functional layout, this unit is a