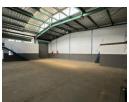

## Secure & Functional 275m<sup>2</sup> Industrial Unit in Access-Controlled Park

This well-maintained 275m² industrial unit is located in a secure, access-controlled park with 24/7 security—perfect for businesses prioritizing safety and operational efficiency. The spacious warehouse boasts excellent height and a large roller shutter door, allowing for smooth loading and offloading, ideal for warehousing, light manufacturing, or distribution.

The unit includes a neat office component for administrative use, staff and visitor ablutions, and a robust three-phase power supply to support machinery and production needs. With its strategic location, secure setting, and functional layout, this unit is a