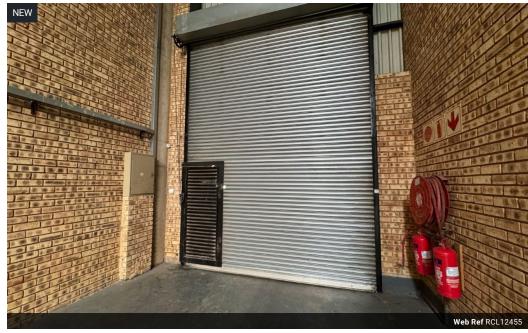

## Secure & Versatile 279m² Unit in Access-Controlled Business Park

Discover a well-maintained 279m² unit in a secure, 24-hour access-controlled park—perfect for businesses seeking a professional and easily accessible base of operations. This functional space offers peace of mind with top-tier security and convenience for staff and clients alike.

The unit features neat office spaces, modern ablutions, and three-phase power to support light industrial or commercial operations. A small mezzanine level adds valuable flexibility for storage or workflow expansion. Whether you're growing your

## Features

**Building Name** Stormill Industrial Estate Zoning Industrial Interior Exterior Sizes Power 3 Phase Floor Size 279m<sup>2</sup> Yes Security Yes Land Size 279m<sup>2</sup> Power Amps