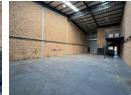

## Secure & Versatile 279m² Unit in Access-Controlled Business Park

Discover a well-maintained 279m² unit in a secure, 24-hour access-controlled park—perfect for businesses seeking a professional and easily accessible base of operations. This functional space offers peace of mind with top-tier security and convenience for staff and clients alike.

The unit features neat office spaces, modern ablutions, and three-phase power to support light industrial or commercial operations. A small mezzanine level adds valuable flexibility for storage or workflow expansion. Whether you're growing your