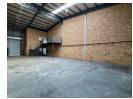

## Secure & Versatile 279m² Unit in Access-Controlled Business Park

Discover a well-maintained 279m² unit in a secure, 24-hour access-controlled park—perfect for businesses seeking a professional and easily accessible base of operations. This functional space offers peace of mind with top-tier security and convenience for staff and clients alike.

The unit features neat office spaces, modern ablutions, and three-phase power to support light industrial or commercial operations. A small mezzanine level adds valuable flexibility for storage or workflow expansion. Whether you're growing your

## Features

**Building Name** Stormill Industrial Estate Zoning Industrial Interior Exterior Sizes Power 3 Phase Floor Size 279m<sup>2</sup> Yes Security Yes Land Size 279m<sup>2</sup> Power Amps