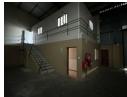

## Secure 410m² Industrial Unit To Let Just Off Main Reef Road - Prime Access & Practical Layout

This well-maintained 410m2 industrial unit is available to let in a secure, access-controlled park with 24-hour security, ideally situated just off Main Reef Road. The unit offers excellent accessibility for logistics and transport businesses, with a functional layout that supports smooth storage, handling, and workflow processes.

The property includes multilevel offices with modern ablution facilities, providing a professional environment for admin and management teams. Perfectly suited for businesses seeking a balance between warehouse utility and office space, this unit is a