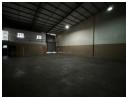

## Secure 410m² Industrial Unit To Let Just Off Main Reef Road - Prime Access & Practical Layout

This well-maintained 410m2 industrial unit is available to let in a secure, access-controlled park with 24-hour security, ideally situated just off Main Reef Road. The unit offers excellent accessibility for logistics and transport businesses, with a functional layout that supports smooth storage, handling, and workflow processes.

The property includes multilevel offices with modern ablution facilities, providing a professional environment for admin and management teams. Perfectly suited for businesses seeking a balance between warehouse utility and office space, this unit is a