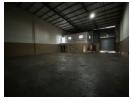

## Secure 410m² Industrial Unit To Let Just Off Main Reef Road - Prime Access & Practical Layout

This well-maintained 410m2 industrial unit is available to let in a secure, access-controlled park with 24-hour security, ideally situated just off Main Reef Road. The unit offers excellent accessibility for logistics and transport businesses, with a functional layout that supports smooth storage, handling, and workflow processes.

The property includes multilevel offices with modern ablution facilities, providing a professional environment for admin and management teams. Perfectly suited for businesses seeking a balance between warehouse utility and office space, this unit is a