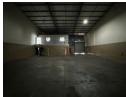

## Secure 410m² Industrial Unit To Let Just Off Main Reef Road - Prime Access & Practical Layout

This well-maintained 410m2 industrial unit is available to let in a secure, access-controlled park with 24-hour security, ideally situated just off Main Reef Road. The unit offers excellent accessibility for logistics and transport businesses, with a functional layout that supports smooth storage, handling, and workflow processes.

The property includes multilevel offices with modern ablution facilities, providing a professional environment for admin and management teams. Perfectly suited for businesses seeking a balance between warehouse utility and office space, this unit is a