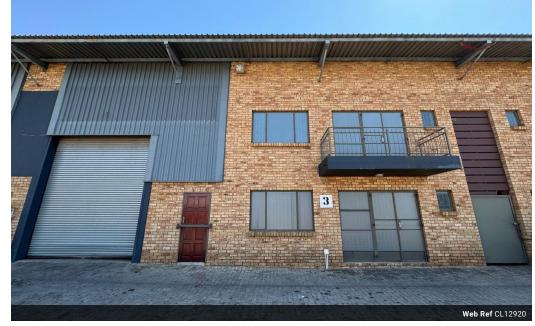

## Secure 410m² Industrial Unit To Let Just Off Main Reef Road - Prime Access & Practical Layout

This well-maintained 410m2 industrial unit is available to let in a secure, access-controlled park with 24-hour security, ideally situated just off Main Reef Road. The unit offers excellent accessibility for logistics and transport businesses, with a functional layout that supports smooth storage, handling, and workflow processes.

The property includes multilevel offices with modern ablution facilities, providing a professional environment for admin and management teams. Perfectly suited for businesses seeking a balance between warehouse utility and office space, this unit is a

Floor Size Land Size **Building Height**  410m<sup>2</sup> 410m<sup>2</sup> 6m