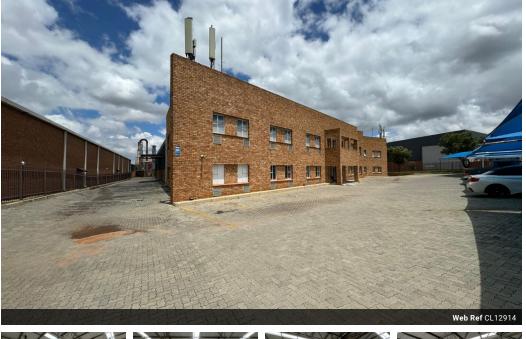

#### Spacious 2,764m<sup>2</sup> Industrial Facility with Office Component and Excellent Access

This versatile industrial property offers 2,764m<sup>2</sup> of well-maintained space, ideal for businesses requiring a balance of warehouse functionality and office infrastructure. With high ceilings, three large roller shutter doors, and dual access gates leading to a generous open yard, the property is designed for seamless logistics, efficient loading, and easy truck maneuverability.

Inside, you'll find neat, multi-floor office spaces and a powerful 250-amp three-phase electrical supply to support a variety of operations. The secure perimeter fencing, ample parking, and practical layout make this property an excellent choice for manufacturers, distributors, or any enterprise needing accessible, high-performing industrial space. Reach out today to schedule a