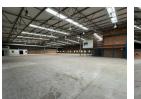

#### Spacious 2,764m<sup>2</sup> Industrial Facility with Office Component and Excellent Access

This versatile industrial property offers 2,764m<sup>2</sup> of well-maintained space, ideal for businesses requiring a balance of warehouse functionality and office infrastructure. With high ceilings, three large roller shutter doors, and dual access gates leading to a generous open yard, the property is designed for seamless logistics, efficient loading, and easy truck maneuverability.

Inside, you'll find neat, multi-floor office spaces and a powerful 250-amp three-phase electrical supply to support a variety of operations. The secure perimeter fencing, ample parking, and practical layout make this property an excellent choice for manufacturers, distributors, or any enterprise needing accessible, high-performing industrial space. Reach out today to schedule a