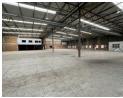

#### Spacious 2,764m<sup>2</sup> Industrial Facility with Office Component and Excellent Access

This versatile industrial property offers 2,764m<sup>2</sup> of well-maintained space, ideal for businesses requiring a balance of warehouse functionality and office infrastructure. With high ceilings, three large roller shutter doors, and dual access gates leading to a generous open yard, the property is designed for seamless logistics, efficient loading, and easy truck maneuverability.

Inside, you'll find neat, multi-floor office spaces and a powerful 250-amp three-phase electrical supply to support a variety of operations. The secure perimeter fencing, ample parking, and practical layout make this property an excellent choice for manufacturers, distributors, or any enterprise needing accessible, high-performing industrial space. Reach out today to schedule a