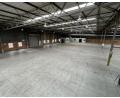

#### Spacious 2,764m<sup>2</sup> Industrial Facility with Office Component and Excellent Access

This versatile industrial property offers 2,764m<sup>2</sup> of well-maintained space, ideal for businesses requiring a balance of warehouse functionality and office infrastructure. With high ceilings, three large roller shutter doors, and dual access gates leading to a generous open yard, the property is designed for seamless logistics, efficient loading, and easy truck maneuverability.

Inside, you'll find neat, multi-floor office spaces and a powerful 250-amp three-phase electrical supply to support a variety of operations. The secure perimeter fencing, ample parking, and practical layout make this property an excellent choice for manufacturers, distributors, or any enterprise needing accessible, high-performing industrial space. Reach out today to schedule a

#### Interior

Floor Loading Cap. Power 3 Phase Power Amps 1 Tn/m<sup>2</sup>

Yes

250

**Sizes** Floor Size Land Size Building Height

2,764m² 2,764m² 6m

https://www.newpointproperty.co.za