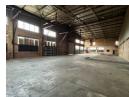

## Premium 850m<sup>2</sup> Warehouse with 400 Amps Power & Sprinkler System in Secure Park

This 850m<sup>2</sup> warehouse is a top-tier industrial solution, ideal for businesses needing a secure, high-capacity facility. Situated in a sought-after, access-controlled park with 24/7 security, the property is designed for efficiency and safety. It features a full sprinkler system for fire protection and a powerful 400-amp, three-phase power supply to accommodate heavy-duty operations and machinery.

The warehouse also includes a second-floor office area for administrative needs, private parking, and easy access to major transport routes. Whether for manufacturing, storage, or distribution, this space offers everything you need to operate at full

## Interior

Floor Loading Cap. Power 3 Phase Power Amps Exterior Security

1 Tn/m<sup>2</sup>

Yes

400

Yes

**Sizes** Floor Size Land Size Building Height

850m² 850m² 8m