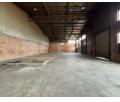

## Premium 850m<sup>2</sup> Warehouse with 400 Amps Power & Sprinkler System in Secure Park

This 850m<sup>2</sup> warehouse is a top-tier industrial solution, ideal for businesses needing a secure, high-capacity facility. Situated in a sought-after, access-controlled park with 24/7 security, the property is designed for efficiency and safety. It features a full sprinkler system for fire protection and a powerful 400-amp, three-phase power supply to accommodate heavy-duty operations and machinery.

The warehouse also includes a second-floor office area for administrative needs, private parking, and easy access to major transport routes. Whether for manufacturing, storage, or distribution, this space offers everything you need to operate at full

## Interior

Floor Loading Cap. Power 3 Phase Power Amps Exterior Security

1 Tn/m<sup>2</sup>

Yes

400

Yes

**Sizes** Floor Size Land Size Building Height

850m² 850m² 8m