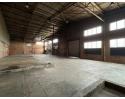

## Premium 850m<sup>2</sup> Warehouse with 400 Amps Power & Sprinkler System in Secure Park

This 850m<sup>2</sup> warehouse is a top-tier industrial solution, ideal for businesses needing a secure, high-capacity facility. Situated in a sought-after, access-controlled park with 24/7 security, the property is designed for efficiency and safety. It features a full sprinkler system for fire protection and a powerful 400-amp, three-phase power supply to accommodate heavy-duty operations and machinery.

The warehouse also includes a second-floor office area for administrative needs, private parking, and easy access to major transport routes. Whether for manufacturing, storage, or distribution, this space offers everything you need to operate at full

## Interior

Floor Loading Cap. Power 3 Phase Power Amps Exterior Security

1 Tn/m<sup>2</sup>

Yes

400

Yes

**Sizes** Floor Size Land Size Building Height

850m² 850m² 8m