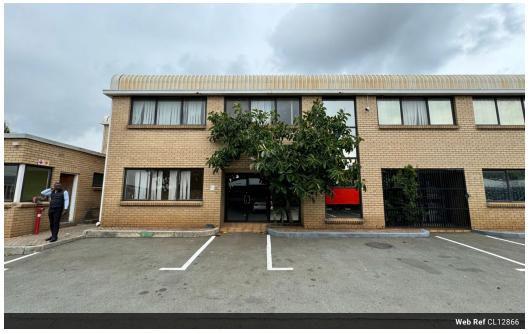

## Contact Head Office

010 0354431

Office 40A Eden Meadows Complex 1 Van Riebeeck Avenue Greenstone 1609

R42,500 pm

Gross Monthly Rental R42,500 Excl. VAT

## Premium 850m<sup>2</sup> Warehouse with 400 Amps Power & Sprinkler System in Secure Park

This 850m<sup>2</sup> warehouse is a top-tier industrial solution, ideal for businesses needing a secure, high-capacity facility. Situated in a sought-after, access-controlled park with 24/7 security, the property is designed for efficiency and safety. It features a full sprinkler system for fire protection and a powerful 400-amp, three-phase power supply to accommodate heavy-duty operations and machinery.

The warehouse also includes a second-floor office area for administrative needs, private parking, and easy access to major transport routes. Whether for manufacturing, storage, or distribution, this space offers everything you need to operate at full