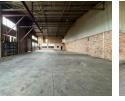

## Premium 850m<sup>2</sup> Warehouse with 400 Amps Power & Sprinkler System in Secure Park

This 850m<sup>2</sup> warehouse is a top-tier industrial solution, ideal for businesses needing a secure, high-capacity facility. Situated in a sought-after, access-controlled park with 24/7 security, the property is designed for efficiency and safety. It features a full sprinkler system for fire protection and a powerful 400-amp, three-phase power supply to accommodate heavy-duty operations and machinery.

The warehouse also includes a second-floor office area for administrative needs, private parking, and easy access to major transport routes. Whether for manufacturing, storage, or distribution, this space offers everything you need to operate at full

## Interior

Floor Loading Cap. Power 3 Phase Power Amps Exterior Security

1 Tn/m<sup>2</sup>

Yes

400

Yes

**Sizes** Floor Size Land Size Building Height

850m² 850m² 8m