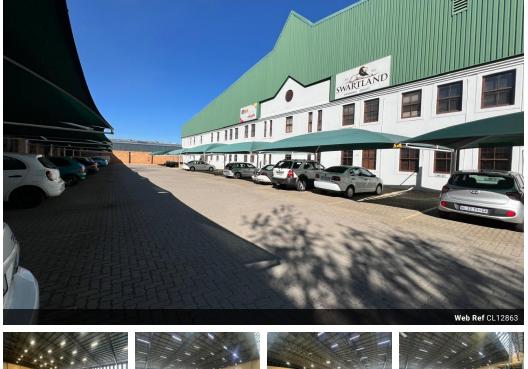

Massive 14,600m<sup>2</sup> Warehouse with Power & Access to Match Your Ambition

This expansive 14,600m<sup>2</sup> warehouse is the ultimate solution for large-scale industrial or commercial operations. It includes a 2,160m<sup>2</sup> basement ideal for storage or secure parking, and a 2,438m<sup>2</sup> office component that ensures comfort and functionality for your team. With soaring ceilings and a wide open floor plan, the warehouse is perfectly suited for production, storage, or distribution on a major scale.

The facility is equipped with a powerful 650-amp, three-phase power supply, super-link access for effortless logistics, and multiple loading docks to keep your operations moving efficiently. Whether you're scaling up or consolidating, this property offers the