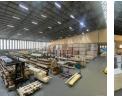

Massive 14,600m<sup>2</sup> Warehouse with Power & Access to Match Your Ambition

This expansive 14,600m<sup>2</sup> warehouse is the ultimate solution for large-scale industrial or commercial operations. It includes a 2,160m<sup>2</sup> basement ideal for storage or secure parking, and a 2,438m<sup>2</sup> office component that ensures comfort and functionality for your team. With soaring ceilings and a wide open floor plan, the warehouse is perfectly suited for production, storage, or distribution on a major scale.

The facility is equipped with a powerful 650-amp, three-phase power supply, super-link access for effortless logistics, and multiple loading docks to keep your operations moving efficiently. Whether you're scaling up or consolidating, this property offers the