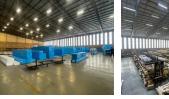

Massive 14,600m<sup>2</sup> Warehouse with Power & Access to Match Your Ambition

This expansive 14,600m<sup>2</sup> warehouse is the ultimate solution for large-scale industrial or commercial operations. It includes a 2,160m<sup>2</sup> basement ideal for storage or secure parking, and a 2,438m<sup>2</sup> office component that ensures comfort and functionality for your team. With soaring ceilings and a wide open floor plan, the warehouse is perfectly suited for production, storage, or distribution on a major scale.

The facility is equipped with a powerful 650-amp, three-phase power supply, super-link access for effortless logistics, and multiple loading docks to keep your operations moving efficiently. Whether you're scaling up or consolidating, this property offers the