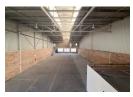

## Spacious 1,700m² Industrial Facility in Stormill – Prime Location with Top Features

Located in the heart of Stormill, Roodepoort's thriving industrial district, this 1,700m² property is built for business performance. It features neat office and warehouse areas, modern bathrooms with showers, three-phase power, and ample on-site parking – everything your operation needs to run smoothly and efficiently.

The warehouse offers high ceilings, great natural light, and multiple roller shutter doors for effortless access and streamlined logistics. With strong security and a highly accessible location, this property is the perfect solution for businesses seeking a