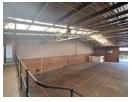

## Spacious 1,700m² Industrial Facility in Stormill – Prime Location with Top Features

Located in the heart of Stormill, Roodepoort's thriving industrial district, this 1,700m² property is built for business performance. It features neat office and warehouse areas, modern bathrooms with showers, three-phase power, and ample on-site parking – everything your operation needs to run smoothly and efficiently.

The warehouse offers high ceilings, great natural light, and multiple roller shutter doors for effortless access and streamlined logistics. With strong security and a highly accessible location, this property is the perfect solution for businesses seeking a