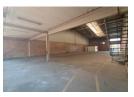

## Spacious 1,700m² Industrial Facility in Stormill – Prime Location with Top Features

Located in the heart of Stormill, Roodepoort's thriving industrial district, this 1,700m² property is built for business performance. It features neat office and warehouse areas, modern bathrooms with showers, three-phase power, and ample on-site parking – everything your operation needs to run smoothly and efficiently.

The warehouse offers high ceilings, great natural light, and multiple roller shutter doors for effortless access and streamlined logistics. With strong security and a highly accessible location, this property is the perfect solution for businesses seeking a