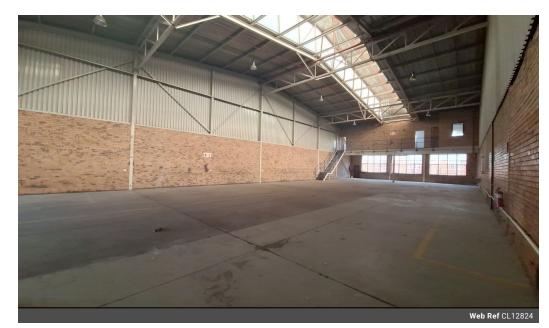

## Spacious 1,700m² Industrial Facility in Stormill – Prime Location with Top Features

Located in the heart of Stormill, Roodepoort's thriving industrial district, this 1,700m² property is built for business performance. It features neat office and warehouse areas, modern bathrooms with showers, three-phase power, and ample on-site parking – everything your operation needs to run smoothly and efficiently.

The warehouse offers high ceilings, great natural light, and multiple roller shutter doors for effortless access and streamlined logistics. With strong security and a highly accessible location, this property is the perfect solution for businesses seeking a