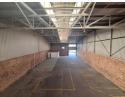

## Spacious 1,700m² Industrial Facility in Stormill – Prime Location with Top Features

Located in the heart of Stormill, Roodepoort's thriving industrial district, this 1,700m² property is built for business performance. It features neat office and warehouse areas, modern bathrooms with showers, three-phase power, and ample on-site parking – everything your operation needs to run smoothly and efficiently.

The warehouse offers high ceilings, great natural light, and multiple roller shutter doors for effortless access and streamlined logistics. With strong security and a highly accessible location, this property is the perfect solution for businesses seeking a