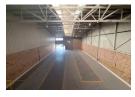

Situated in the sought-after industrial zone of Stormill, Roodepoort, this 850m² property is ideal for businesses needing both office and warehouse space. The facility includes neat offices, well-maintained bathrooms with showers, three-phase power, and secure on-site parking – all designed to support efficient daily operations in a safe, professional environment.

The warehouse offers excellent height, generous natural lighting, and a large roller shutter door for streamlined access and logistics. Whether you're scaling up or relocating, this well-located property provides everything your business needs to thrive.