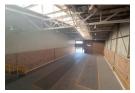

Situated in the sought-after industrial zone of Stormill, Roodepoort, this 850m² property is ideal for businesses needing both office and warehouse space. The facility includes neat offices, well-maintained bathrooms with showers, three-phase power, and secure on-site parking – all designed to support efficient daily operations in a safe, professional environment.

The warehouse offers excellent height, generous natural lighting, and a large roller shutter door for streamlined access and logistics. Whether you're scaling up or relocating, this well-located property provides everything your business needs to thrive.