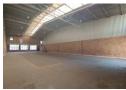

Situated in the sought-after industrial zone of Stormill, Roodepoort, this 850m² property is ideal for businesses needing both office and warehouse space. The facility includes neat offices, well-maintained bathrooms with showers, three-phase power, and secure on-site parking – all designed to support efficient daily operations in a safe, professional environment.

The warehouse offers excellent height, generous natural lighting, and a large roller shutter door for streamlined access and logistics. Whether you're scaling up or relocating, this well-located property provides everything your business needs to thrive.