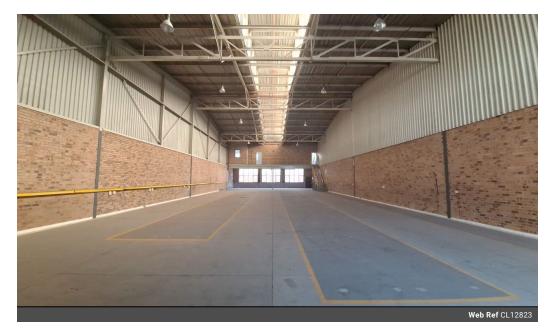

Situated in the sought-after industrial zone of Stormill, Roodepoort, this 850m² property is ideal for businesses needing both office and warehouse space. The facility includes neat offices, well-maintained bathrooms with showers, three-phase power, and secure on-site parking – all designed to support efficient daily operations in a safe, professional environment.

The warehouse offers excellent height, generous natural lighting, and a large roller shutter door for streamlined access and logistics. Whether you're scaling up or relocating, this well-located property provides everything your business needs to thrive.