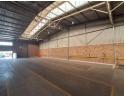

Situated in the sought-after industrial zone of Stormill, Roodepoort, this 850m² property is ideal for businesses needing both office and warehouse space. The facility includes neat offices, well-maintained bathrooms with showers, three-phase power, and secure on-site parking – all designed to support efficient daily operations in a safe, professional environment.

The warehouse offers excellent height, generous natural lighting, and a large roller shutter door for streamlined access and logistics. Whether you're scaling up or relocating, this well-located property provides everything your business needs to thrive.