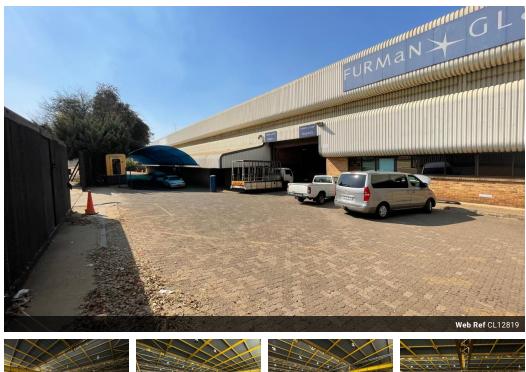

## 8,500m<sup>2</sup> Power-Packed Industrial Facility with Cranes in Stormill Extension 2

Position your business for success with this high-capacity 8,500m<sup>2</sup> warehouse, ideally located in Stormill Extension 2, Roodepoort. Featuring a double-story office block with a combination of private offices, open-plan areas, boardrooms, and full ablution facilities, this property offers a dynamic space designed to support your entire operation. Equipped with 1,500 amps of three-phase power and fitted with 5-ton and 10-ton cranes, it's the perfect setup for heavy-duty industrial activities.

The warehouse offers exceptional height, multiple roller shutter doors, and seamless logistics flow. On-site staff facilities include showers, change rooms, and a canteen, adding to daily convenience. With 1,600m<sup>2</sup> of yard space and prominent main road