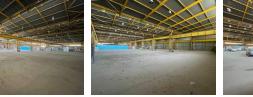

## 8,500m<sup>2</sup> Power-Packed Industrial Facility with Cranes in Stormill Extension 2

Position your business for success with this high-capacity 8,500m<sup>2</sup> warehouse, ideally located in Stormill Extension 2, Roodepoort. Featuring a double-story office block with a combination of private offices, open-plan areas, boardrooms, and full ablution facilities, this property offers a dynamic space designed to support your entire operation. Equipped with 1,500 amps of three-phase power and fitted with 5-ton and 10-ton cranes, it's the perfect setup for heavy-duty industrial activities.

The warehouse offers exceptional height, multiple roller shutter doors, and seamless logistics flow. On-site staff facilities include showers, change rooms, and a canteen, adding to daily convenience. With 1,600m<sup>2</sup> of yard space and prominent main road