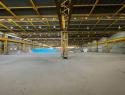

## 8,500m<sup>2</sup> Power-Packed Industrial Facility with Cranes in Stormill Extension 2

Position your business for success with this high-capacity 8,500m<sup>2</sup> warehouse, ideally located in Stormill Extension 2, Roodepoort. Featuring a double-story office block with a combination of private offices, open-plan areas, boardrooms, and full ablution facilities, this property offers a dynamic space designed to support your entire operation. Equipped with 1,500 amps of three-phase power and fitted with 5-ton and 10-ton cranes, it's the perfect setup for heavy-duty industrial activities.

The warehouse offers exceptional height, multiple roller shutter doors, and seamless logistics flow. On-site staff facilities include showers, change rooms, and a canteen, adding to daily convenience. With 1,600m<sup>2</sup> of yard space and prominent main road