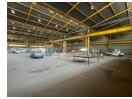

## 8,500m<sup>2</sup> Power-Packed Industrial Facility with Cranes in Stormill Extension 2

Position your business for success with this high-capacity 8,500m<sup>2</sup> warehouse, ideally located in Stormill Extension 2, Roodepoort. Featuring a double-story office block with a combination of private offices, open-plan areas, boardrooms, and full ablution facilities, this property offers a dynamic space designed to support your entire operation. Equipped with 1,500 amps of three-phase power and fitted with 5-ton and 10-ton cranes, it's the perfect setup for heavy-duty industrial activities.

The warehouse offers exceptional height, multiple roller shutter doors, and seamless logistics flow. On-site staff facilities include showers, change rooms, and a canteen, adding to daily convenience. With 1,600m<sup>2</sup> of yard space and prominent main road