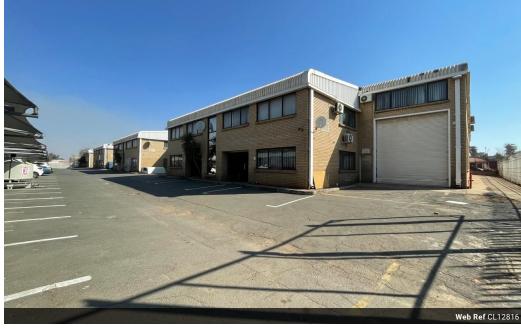

## Well-Equipped 950m² Warehouse in Stormill Ext – Ideal for Storage, Manufacturing & Distribution

Position your business in the heart of Stormill Extension, Roodepoort, with this 950m² industrial warehouse offering a spacious, functional layout tailored for operational efficiency. Featuring a large roller shutter door, air-conditioned office space, and a seamless flow between warehousing and admin areas, this property is ready to meet your logistics or production needs.

Complete with three-phase power, a built-in sprinkler system, a kitchen, bathrooms, and ample parking, this facility is as safe as it is practical. Easy access to key transport routes makes it a strategic base for any growing business. Contact us today to arrange a