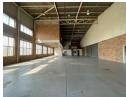

## Well-Equipped 950m² Warehouse in Stormill Ext – Ideal for Storage, Manufacturing & Distribution

Position your business in the heart of Stormill Extension, Roodepoort, with this 950m² industrial warehouse offering a spacious, functional layout tailored for operational efficiency. Featuring a large roller shutter door, air-conditioned office space, and a seamless flow between warehousing and admin areas, this property is ready to meet your logistics or production needs.

Complete with three-phase power, a built-in sprinkler system, a kitchen, bathrooms, and ample parking, this facility is as safe as it is practical. Easy access to key transport routes makes it a strategic base for any growing business. Contact us today to arrange a