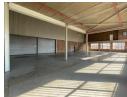

## Well-Equipped 950m² Warehouse in Stormill Ext – Ideal for Storage, Manufacturing & Distribution

Position your business in the heart of Stormill Extension, Roodepoort, with this 950m² industrial warehouse offering a spacious, functional layout tailored for operational efficiency. Featuring a large roller shutter door, air-conditioned office space, and a seamless flow between warehousing and admin areas, this property is ready to meet your logistics or production needs.

Complete with three-phase power, a built-in sprinkler system, a kitchen, bathrooms, and ample parking, this facility is as safe as it is practical. Easy access to key transport routes makes it a strategic base for any growing business. Contact us today to arrange a