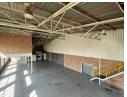

## Well-Equipped 950m² Warehouse in Stormill Ext – Ideal for Storage, Manufacturing & Distribution

Position your business in the heart of Stormill Extension, Roodepoort, with this 950m² industrial warehouse offering a spacious, functional layout tailored for operational efficiency. Featuring a large roller shutter door, air-conditioned office space, and a seamless flow between warehousing and admin areas, this property is ready to meet your logistics or production needs.

Complete with three-phase power, a built-in sprinkler system, a kitchen, bathrooms, and ample parking, this facility is as safe as it is practical. Easy access to key transport routes makes it a strategic base for any growing business. Contact us today to arrange a