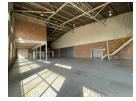

## Well-Equipped 950m² Warehouse in Stormill Ext – Ideal for Storage, Manufacturing & Distribution

Position your business in the heart of Stormill Extension, Roodepoort, with this 950m² industrial warehouse offering a spacious, functional layout tailored for operational efficiency. Featuring a large roller shutter door, air-conditioned office space, and a seamless flow between warehousing and admin areas, this property is ready to meet your logistics or production needs.

Complete with three-phase power, a built-in sprinkler system, a kitchen, bathrooms, and ample parking, this facility is as safe as it is practical. Easy access to key transport routes makes it a strategic base for any growing business. Contact us today to arrange a