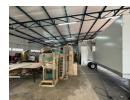

### Versatile 500m<sup>2</sup> Warehouse with Prime Road Exposure

Position your business for success with this well-located 500m<sup>2</sup> warehouse, designed for a range of light industrial, manufacturing, or storage operations. The property includes multiple office spaces, a professional reception area, and convenient ablution facilities, creating a functional and comfortable work environment.

Benefit from excellent visibility and easy road access, ideal for logistics and customer-facing operations. With dependable threephase power and flexible layout options, this space is ready to adapt to your business needs. Available to buy or lease-don't miss