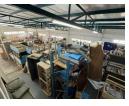

### Versatile 500m<sup>2</sup> Warehouse with Prime Road Exposure

Position your business for success with this well-located 500m<sup>2</sup> warehouse, designed for a range of light industrial, manufacturing, or storage operations. The property includes multiple office spaces, a professional reception area, and convenient ablution facilities, creating a functional and comfortable work environment.

Benefit from excellent visibility and easy road access, ideal for logistics and customer-facing operations. With dependable threephase power and flexible layout options, this space is ready to adapt to your business needs. Available to buy or lease-don't miss

#### Features

Zoning Industrial

Interior Power 3 Phase

Yes

ver 5 Flidse

Sizes Floor Size Land Size Building Height

500m² 1,400m² 5m

https://www.newpointproperty.co.za