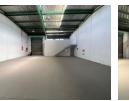

## R12,375 pm

Gross Monthly Rental R12,375 Excl. VAT

Modern 275m<sup>2</sup> Industrial Unit in Secure Business Park – Move-In Ready!

This immaculate 275m<sup>2</sup> unit is situated in a 24-hour access-controlled business park, offering security, convenience, and a professional environment for your operations. With freshly redone floors, a high roller shutter door, and multi-level office space, the unit is tailored for functionality and ease of use.

Complete with a reliable three-phase power supply and internal ablution facilities, this property is perfectly suited for light industrial, warehousing, or distribution businesses. Enjoy peace of mind in a well-maintained, secure park with great accessibility.