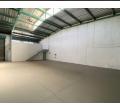

## R12,375 pm

Gross Monthly Rental R12,375 Excl. VAT

Modern 275m<sup>2</sup> Industrial Unit in Secure Business Park – Move-In Ready!

This immaculate 275m<sup>2</sup> unit is situated in a 24-hour access-controlled business park, offering security, convenience, and a professional environment for your operations. With freshly redone floors, a high roller shutter door, and multi-level office space, the unit is tailored for functionality and ease of use.

Complete with a reliable three-phase power supply and internal ablution facilities, this property is perfectly suited for light industrial, warehousing, or distribution businesses. Enjoy peace of mind in a well-maintained, secure park with great accessibility.