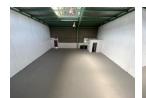

## R12,375 pm

Gross Monthly Rental R12,375 Excl. VAT

Modern 275m<sup>2</sup> Industrial Unit in Secure Business Park – Move-In Ready!

This immaculate 275m<sup>2</sup> unit is situated in a 24-hour access-controlled business park, offering security, convenience, and a professional environment for your operations. With freshly redone floors, a high roller shutter door, and multi-level office space, the unit is tailored for functionality and ease of use.

Complete with a reliable three-phase power supply and internal ablution facilities, this property is perfectly suited for light industrial, warehousing, or distribution businesses. Enjoy peace of mind in a well-maintained, secure park with great accessibility.