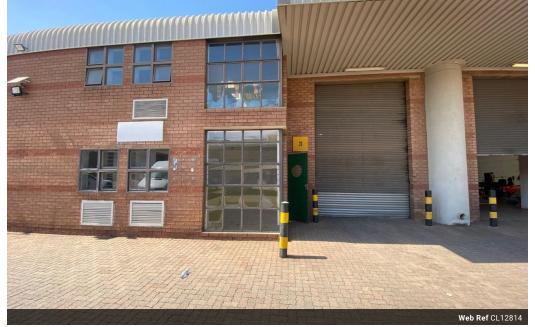

## R12,375 pm

Gross Monthly Rental R12,375 Excl. VAT

Modern 275m<sup>2</sup> Industrial Unit in Secure Business Park – Move-In Ready!

This immaculate 275m<sup>2</sup> unit is situated in a 24-hour access-controlled business park, offering security, convenience, and a professional environment for your operations. With freshly redone floors, a high roller shutter door, and multi-level office space, the unit is tailored for functionality and ease of use.

Complete with a reliable three-phase power supply and internal ablution facilities, this property is perfectly suited for light industrial, warehousing, or distribution businesses. Enjoy peace of mind in a well-maintained, secure park with great accessibility.

## Features

Zoning Industrial

Interior Power Amps

60

Exterior Security **Sizes** Floor Size Building Height

275m² 6m

https://www.newpointproperty.co.za