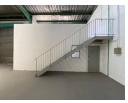

## R12,375 pm

Gross Monthly Rental R12,375 Excl. VAT

Modern 275m<sup>2</sup> Industrial Unit in Secure Business Park – Move-In Ready!

This immaculate 275m<sup>2</sup> unit is situated in a 24-hour access-controlled business park, offering security, convenience, and a professional environment for your operations. With freshly redone floors, a high roller shutter door, and multi-level office space, the unit is tailored for functionality and ease of use.

Complete with a reliable three-phase power supply and internal ablution facilities, this property is perfectly suited for light industrial, warehousing, or distribution businesses. Enjoy peace of mind in a well-maintained, secure park with great accessibility.

## Features

Zoning Industrial

Interior Power Amps

60

Exterior Security **Sizes** Floor Size Building Height

275m² 6m

https://www.newpointproperty.co.za