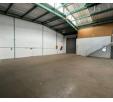

## Neat & Secure 275m<sup>2</sup> Industrial Unit in Stormill

Yes

80

This immaculate 275m<sup>2</sup> unit, available to let in a secure Stormill industrial park, is ideal for businesses seeking a well-maintained and functional workspace. The unit features a mix of practical office space, essential ablution facilities, and a reliable three-phase power supply, making it suitable for commercial or light industrial operations. With modern finishes and an efficient layout, it offers a comfortable and productive environment tailored to diverse business needs.