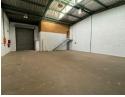

## Neat & Secure 275m<sup>2</sup> Industrial Unit in Stormill

Yes

80

This immaculate 275m<sup>2</sup> unit, available to let in a secure Stormill industrial park, is ideal for businesses seeking a well-maintained and functional workspace. The unit features a mix of practical office space, essential ablution facilities, and a reliable three-phase power supply, making it suitable for commercial or light industrial operations. With modern finishes and an efficient layout, it offers a comfortable and productive environment tailored to diverse business needs.

Located within a 24-hour access-controlled park, the property ensures security and operational flexibility. Its strategic position in Stormill provides seamless connectivity to major roads and transport routes, optimizing logistics and accessibility. Don't miss out