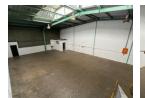

## Neat & Secure 275m<sup>2</sup> Industrial Unit in Stormill

Yes

80

This immaculate 275m<sup>2</sup> unit, available to let in a secure Stormill industrial park, is ideal for businesses seeking a well-maintained and functional workspace. The unit features a mix of practical office space, essential ablution facilities, and a reliable three-phase power supply, making it suitable for commercial or light industrial operations. With modern finishes and an efficient layout, it offers a comfortable and productive environment tailored to diverse business needs.