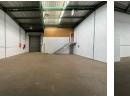

## Neat & Secure 275m<sup>2</sup> Industrial Unit in Stormill

Yes

80

This immaculate 275m<sup>2</sup> unit, available to let in a secure Stormill industrial park, is ideal for businesses seeking a well-maintained and functional workspace. The unit features a mix of practical office space, essential ablution facilities, and a reliable three-phase power supply, making it suitable for commercial or light industrial operations. With modern finishes and an efficient layout, it offers a comfortable and productive environment tailored to diverse business needs.