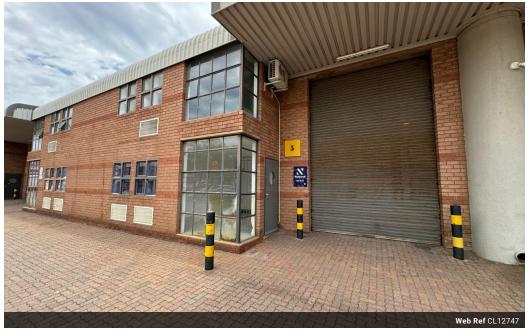

## Neat & Secure 275m<sup>2</sup> Industrial Unit in Stormill

Yes

80

This immaculate 275m<sup>2</sup> unit, available to let in a secure Stormill industrial park, is ideal for businesses seeking a well-maintained and functional workspace. The unit features a mix of practical office space, essential ablution facilities, and a reliable three-phase power supply, making it suitable for commercial or light industrial operations. With modern finishes and an efficient layout, it offers a comfortable and productive environment tailored to diverse business needs.

Located within a 24-hour access-controlled park, the property ensures security and operational flexibility. Its strategic position in Stormill provides seamless connectivity to major roads and transport routes, optimizing logistics and accessibility. Don't miss out