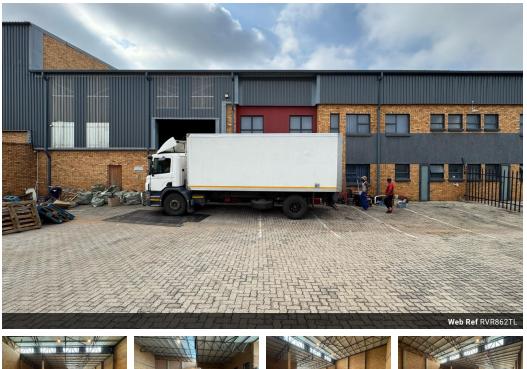

## 862sqm Warehouse TO LET in Stormill

1 Tn/m<sup>2</sup>

Yes

Neat and well-maintained 862sqm industrial unit offers excellent functionality and versatility for various business needs. The unit features good height and a high roller shutter door, making it ideal for easy loading and unloading of goods. The space includes clean and well-appointed offices, as well as modern ablution facilities for convenience. The property also boasts ample yard and parking space, providing plenty of room for staff and visitors. Additionally, the unit is equipped with three-phase power, catering to a wide range of industrial requirements. Available for immediate occupation, this property is ready to support your business