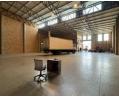

## 862sqm Warehouse TO LET in Stormill

1 Tn/m<sup>2</sup>

Yes

Neat and well-maintained 862sqm industrial unit offers excellent functionality and versatility for various business needs. The unit features good height and a high roller shutter door, making it ideal for easy loading and unloading of goods. The space includes clean and well-appointed offices, as well as modern ablution facilities for convenience. The property also boasts ample yard and parking space, providing plenty of room for staff and visitors. Additionally, the unit is equipped with three-phase power, catering to a wide range of industrial requirements. Available for immediate occupation, this property is ready to support your business

## Interior

Floor Loading Cap. Power 3 Phase Sizes Floor Size Land Size Building Height

862m² 862m² 6m