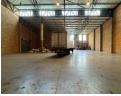

## 862sqm Warehouse TO LET in Stormill

1 Tn/m<sup>2</sup>

Yes

Neat and well-maintained 862sqm industrial unit offers excellent functionality and versatility for various business needs. The unit features good height and a high roller shutter door, making it ideal for easy loading and unloading of goods. The space includes clean and well-appointed offices, as well as modern ablution facilities for convenience. The property also boasts ample yard and parking space, providing plenty of room for staff and visitors. Additionally, the unit is equipped with three-phase power, catering to a wide range of industrial requirements. Available for immediate occupation, this property is ready to support your business