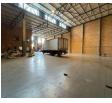

## 862sqm Warehouse TO LET in Stormill

1 Tn/m<sup>2</sup>

Yes

Neat and well-maintained 862sqm industrial unit offers excellent functionality and versatility for various business needs. The unit features good height and a high roller shutter door, making it ideal for easy loading and unloading of goods. The space includes clean and well-appointed offices, as well as modern ablution facilities for convenience. The property also boasts ample yard and parking space, providing plenty of room for staff and visitors. Additionally, the unit is equipped with three-phase power, catering to a wide range of industrial requirements. Available for immediate occupation, this property is ready to support your business