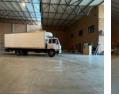

## 862sqm Warehouse TO LET in Stormill

1 Tn/m<sup>2</sup>

Yes

Neat and well-maintained 862sqm industrial unit offers excellent functionality and versatility for various business needs. The unit features good height and a high roller shutter door, making it ideal for easy loading and unloading of goods. The space includes clean and well-appointed offices, as well as modern ablution facilities for convenience. The property also boasts ample yard and parking space, providing plenty of room for staff and visitors. Additionally, the unit is equipped with three-phase power, catering to a wide range of industrial requirements. Available for immediate occupation, this property is ready to support your business