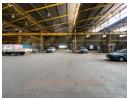

## Spacious 2,400m² Warehouse – Ideal for Storage & Logistics

This expansive 2,400m² warehouse is designed for seamless industrial operations, featuring a high roof for efficient vertical storage and a large roller shutter door for effortless loading and unloading. The well-planned open layout ensures smooth logistics and inventory management, making it an excellent choice for warehousing businesses.

Inside, the facility includes a neat office and showroom space, perfect for administrative functions, client meetings, or product displays. Abundant natural light enhances the work environment, while multiple ablution facilities provide added convenience for staff. Exclusively available for warehousing tenants, this property offers a strategic and functional base for your business. Contact