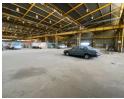

## Spacious 2,400m² Warehouse – Ideal for Storage & Logistics

This expansive 2,400m² warehouse is designed for seamless industrial operations, featuring a high roof for efficient vertical storage and a large roller shutter door for effortless loading and unloading. The well-planned open layout ensures smooth logistics and inventory management, making it an excellent choice for warehousing businesses.

Inside, the facility includes a neat office and showroom space, perfect for administrative functions, client meetings, or product displays. Abundant natural light enhances the work environment, while multiple ablution facilities provide added convenience for staff. Exclusively available for warehousing tenants, this property offers a strategic and functional base for your business. Contact