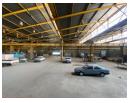

## Spacious 2,400m² Warehouse – Ideal for Storage & Logistics

This expansive 2,400m² warehouse is designed for seamless industrial operations, featuring a high roof for efficient vertical storage and a large roller shutter door for effortless loading and unloading. The well-planned open layout ensures smooth logistics and inventory management, making it an excellent choice for warehousing businesses.

Inside, the facility includes a neat office and showroom space, perfect for administrative functions, client meetings, or product displays. Abundant natural light enhances the work environment, while multiple ablution facilities provide added convenience for staff. Exclusively available for warehousing tenants, this property offers a strategic and functional base for your business. Contact