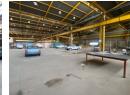

## Spacious 2,400m² Warehouse – Ideal for Storage & Logistics

This expansive 2,400m² warehouse is designed for seamless industrial operations, featuring a high roof for efficient vertical storage and a large roller shutter door for effortless loading and unloading. The well-planned open layout ensures smooth logistics and inventory management, making it an excellent choice for warehousing businesses.

Inside, the facility includes a neat office and showroom space, perfect for administrative functions, client meetings, or product displays. Abundant natural light enhances the work environment, while multiple ablution facilities provide added convenience for staff. Exclusively available for warehousing tenants, this property offers a strategic and functional base for your business. Contact