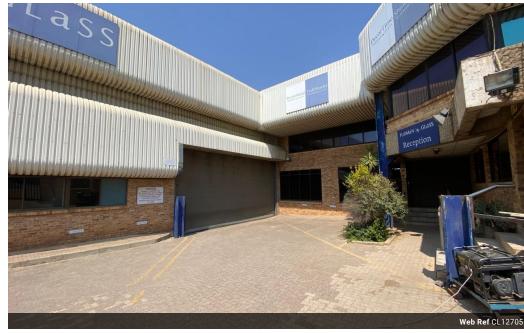

## Spacious 2,400m² Warehouse – Ideal for Storage & Logistics

This expansive 2,400m² warehouse is designed for seamless industrial operations, featuring a high roof for efficient vertical storage and a large roller shutter door for effortless loading and unloading. The well-planned open layout ensures smooth logistics and inventory management, making it an excellent choice for warehousing businesses.

Inside, the facility includes a neat office and showroom space, perfect for administrative functions, client meetings, or product displays. Abundant natural light enhances the work environment, while multiple ablution facilities provide added convenience for staff. Exclusively available for warehousing tenants, this property offers a strategic and functional base for your business. Contact