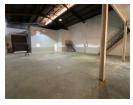

## Refurbished 400m<sup>2</sup> Industrial Unit in Stormill – Secure & Versatile

This newly refurbished 400m² industrial unit in Stormill offers a modern and efficient workspace, perfect for a variety of industrial and commercial operations. Featuring a high roller shutter door for seamless access, a robust three-phase power supply, and a spacious open-plan layout, this unit is designed to maximize productivity and flexibility for your business needs.

A stylish second-floor office area provides a bright and professional space for administrative functions, while multiple bathrooms and showers ensure a comfortable environment for staff. Located within a secure industrial park with controlled access, this