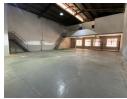

## Refurbished 400m<sup>2</sup> Industrial Unit in Stormill – Secure & Versatile

This newly refurbished 400m² industrial unit in Stormill offers a modern and efficient workspace, perfect for a variety of industrial and commercial operations. Featuring a high roller shutter door for seamless access, a robust three-phase power supply, and a spacious open-plan layout, this unit is designed to maximize productivity and flexibility for your business needs.

A stylish second-floor office area provides a bright and professional space for administrative functions, while multiple bathrooms and showers ensure a comfortable environment for staff. Located within a secure industrial park with controlled access, this