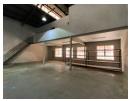

## Refurbished 400m<sup>2</sup> Industrial Unit in Stormill – Secure & Versatile

This newly refurbished 400m² industrial unit in Stormill offers a modern and efficient workspace, perfect for a variety of industrial and commercial operations. Featuring a high roller shutter door for seamless access, a robust three-phase power supply, and a spacious open-plan layout, this unit is designed to maximize productivity and flexibility for your business needs.

A stylish second-floor office area provides a bright and professional space for administrative functions, while multiple bathrooms and showers ensure a comfortable environment for staff. Located within a secure industrial park with controlled access, this