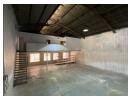

## Refurbished 400m<sup>2</sup> Industrial Unit in Stormill – Secure & Versatile

This newly refurbished 400m² industrial unit in Stormill offers a modern and efficient workspace, perfect for a variety of industrial and commercial operations. Featuring a high roller shutter door for seamless access, a robust three-phase power supply, and a spacious open-plan layout, this unit is designed to maximize productivity and flexibility for your business needs.

A stylish second-floor office area provides a bright and professional space for administrative functions, while multiple bathrooms and showers ensure a comfortable environment for staff. Located within a secure industrial park with controlled access, this