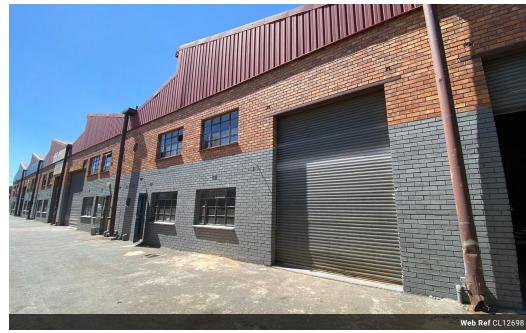

## Refurbished 400m<sup>2</sup> Industrial Unit in Stormill – Secure & Versatile

This newly refurbished 400m² industrial unit in Stormill offers a modern and efficient workspace, perfect for a variety of industrial and commercial operations. Featuring a high roller shutter door for seamless access, a robust three-phase power supply, and a spacious open-plan layout, this unit is designed to maximize productivity and flexibility for your business needs.

A stylish second-floor office area provides a bright and professional space for administrative functions, while multiple bathrooms and showers ensure a comfortable environment for staff. Located within a secure industrial park with controlled access, this