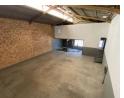

## 400m² Refurbished Industrial Unit To Let in Stormill – Secure & Versatile Space

This newly refurbished 400m² industrial unit in Stormill offers a modern and efficient workspace designed to meet diverse business needs. Featuring a standard roller shutter door for easy access and a powerful three-phase electrical supply, the unit is well-suited for high-demand operations. The open-plan layout allows for flexibility, making it ideal for various industrial and commercial applications.

A stylish second-floor office area provides a professional environment for administrative functions, while multiple bathrooms and showers add convenience for staff. Located within a secure industrial park with controlled access, this unit offers the perfect