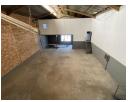

## 400m² Refurbished Industrial Unit To Let in Stormill – Secure & Versatile Space

This newly refurbished 400m² industrial unit in Stormill offers a modern and efficient workspace designed to meet diverse business needs. Featuring a standard roller shutter door for easy access and a powerful three-phase electrical supply, the unit is well-suited for high-demand operations. The open-plan layout allows for flexibility, making it ideal for various industrial and commercial applications.

A stylish second-floor office area provides a professional environment for administrative functions, while multiple bathrooms and showers add convenience for staff. Located within a secure industrial park with controlled access, this unit offers the perfect