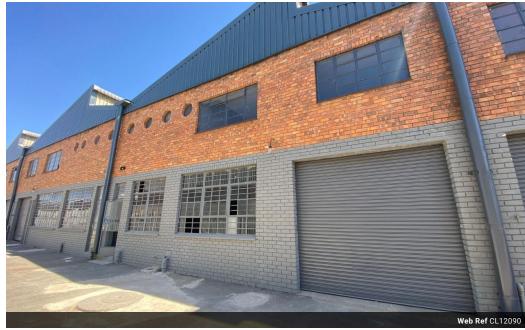

## 400m² Refurbished Industrial Unit To Let in Stormill – Secure & Versatile Space

This newly refurbished 400m² industrial unit in Stormill offers a modern and efficient workspace designed to meet diverse business needs. Featuring a standard roller shutter door for easy access and a powerful three-phase electrical supply, the unit is well-suited for high-demand operations. The open-plan layout allows for flexibility, making it ideal for various industrial and commercial applications.

A stylish second-floor office area provides a professional environment for administrative functions, while multiple bathrooms and showers add convenience for staff. Located within a secure industrial park with controlled access, this unit offers the perfect

## **Features**

Zoning Industrial

**Interior** Power 3 Phase

V

Sizes

Floor Size 400m² Building Height 5m