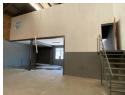

## 400m² Refurbished Industrial Unit To Let in Stormill – Secure & Versatile Space

This newly refurbished 400m² industrial unit in Stormill offers a modern and efficient workspace designed to meet diverse business needs. Featuring a standard roller shutter door for easy access and a powerful three-phase electrical supply, the unit is well-suited for high-demand operations. The open-plan layout allows for flexibility, making it ideal for various industrial and commercial applications.

A stylish second-floor office area provides a professional environment for administrative functions, while multiple bathrooms and showers add convenience for staff. Located within a secure industrial park with controlled access, this unit offers the perfect

## **Features**

Zoning Industrial

**Interior** Power 3 Phase

V

Sizes

Floor Size 400m² Building Height 5m