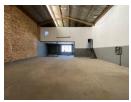

## 400m² Refurbished Industrial Unit To Let in Stormill – Secure & Versatile Space

This newly refurbished 400m² industrial unit in Stormill offers a modern and efficient workspace designed to meet diverse business needs. Featuring a standard roller shutter door for easy access and a powerful three-phase electrical supply, the unit is well-suited for high-demand operations. The open-plan layout allows for flexibility, making it ideal for various industrial and commercial applications.

A stylish second-floor office area provides a professional environment for administrative functions, while multiple bathrooms and showers add convenience for staff. Located within a secure industrial park with controlled access, this unit offers the perfect