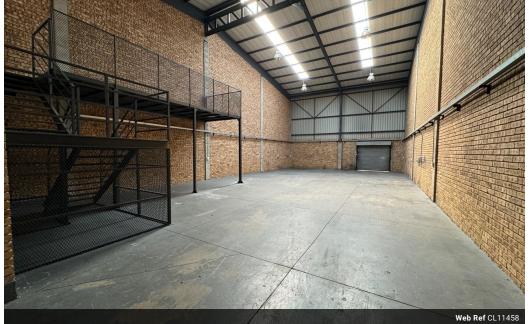

## 279sqm Unit TO LET in Stormill

279 square meter unit, perfectly positioned within a secure, 24-hour access-controlled park. This prime location offers peace of mind and convenience, making it an excellent choice for businesses seeking a professional environment. The unit is easily accessible, ensuring smooth operations for both staff and clients alike.

Equipped with three-phase power, this unit is ideal for a range of industrial and commercial applications. The thoughtfully designed layout features neat office spaces and modern ablution facilities, providing a comfortable and efficient work environment. Whether you need a dedicated area for administration or customer interactions, this space is ready to meet your needs.

## Interior

Floor Loading Cap.1 Tn/m²Power 3 PhaseYesPower Amps80

Exterior Security

Yes

Sizes Floor Size Land Size

279m<sup>2</sup> 279m<sup>2</sup>

https://www.newpointproperty.co.za